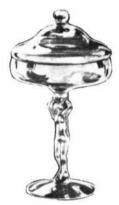

#### 3011 FIGURE STEM LINE

by Janice Hughes & Lynn Welker

#### **COVERED SWEETMEAT**

The nude is 4½" (middle size made)
The width is 4"
The length is 4" (to the top of lid)
The overall height is 9½"

#### COVERED CANDY BOX (3011/28)

The nude is  $4\frac{1}{2}$ " (middle size made) The width is  $5\frac{1}{2}$ " The length is  $4\frac{1}{2}$ " The overall height is  $9\frac{3}{4}$ "

#### 5%" COMPORT (3011/27)

The nude is  $4\frac{1}{2}$ " (middle size made) The width is  $5\frac{3}{8}$ " The length is 2" The overall height is  $7\frac{1}{4}$ "

The Sweetmeat is pictured in the NCC 1930-34 Catalog Reprint on page 34-2. It was dropped from the line in the 1940's. The covered Candy Box and 5%'' Comport are pictured in Welker's Catalog Reprint I, page 44 and were made only in the 1940's.