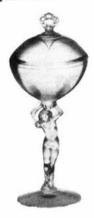

#### 3011 FIGURE STEM LINE

by Janice Hughes & Lynn Welker

#### **COVERED SWEETMEAT**

The nude is 4½" (middle size made)
The width is 4"
The length is 4" (to the top of lid)
The overall height is 9½"

#### COVERED CANDY BOX (3011/28)

The nude is  $4\frac{1}{2}$ " (middle size made) The width is  $5\frac{1}{2}$ " The length is  $4\frac{1}{2}$ " The overall height is  $9\frac{3}{4}$ "

#### 5%" COMPORT (3011/27)

The nude is  $4\frac{1}{2}$ " (middle size made) The width is  $5\frac{3}{8}$ " The length is 2" The overall height is  $7\frac{1}{4}$ "

The Sweetmeat is pictured in the NCC 1930-34 Catalog Reprint on page 34-2. It was dropped from the line in the 1940's. The covered Candy Box and 5%'' Comport are pictured in Welker's Catalog Reprint I, page 44 and were made only in the 1940's.