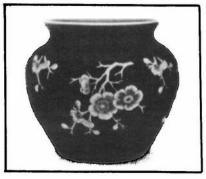

Japonica Vase to be Shown in Special Exhibit
At Degenhart Museum

#### CAMBRIDGE GLASS TO BE FEATURED AT DEGENHART MUSEUM

A special exhibit entitled CAMBRIDGE COLORS will be featured at the Degenhart Museum in Cambridge, Ohio during the month of October. Michelle Newton, Curator of the Museum has announced the opening will be October 2. Also, on October 3 and 4, the film entitled THE CRYSTAL LADY will be shown throughout the day.

Cambridge Glass pieces to be displayed are being loaned by members of the Cambridge Squares and Cambridge Buffs Study Clubs. If you haven't paid a visit to the Museum, this would be an excellent opportunity to do so.