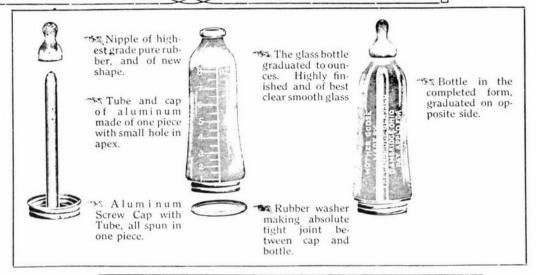

# Mother Goose Nursing Bottle

# STRICTLY SANITARY

Fully Protected by Patents

Made and Sold by

### THE CAMBRIDGE GLASS COMPANY

Cambridge, Ohio, U. S. A.

HE MOST SANITARY BOTTLE made. Easily taken apart, wide open ends, makes easy cleaning; all parts are very simple, and made of the smoothest and best material.

The objectionable rubber coming in contact with the milk is reduced to a minimum.

Absolutely "Non-Colic." The small hole in the apex of the aluminum tube allows the air to flow into the bottle and prevents the nipple from collapsing.

The admission of air with the milk is strongly advocated by eminent doctors.

When reheating the center tube has great advantage over ordinary bottles, as it permits the heat to rise in center and causes uniformity of temperature.

The Glass being open at both ends lends strength, and it will resist a hard knock before breaking.