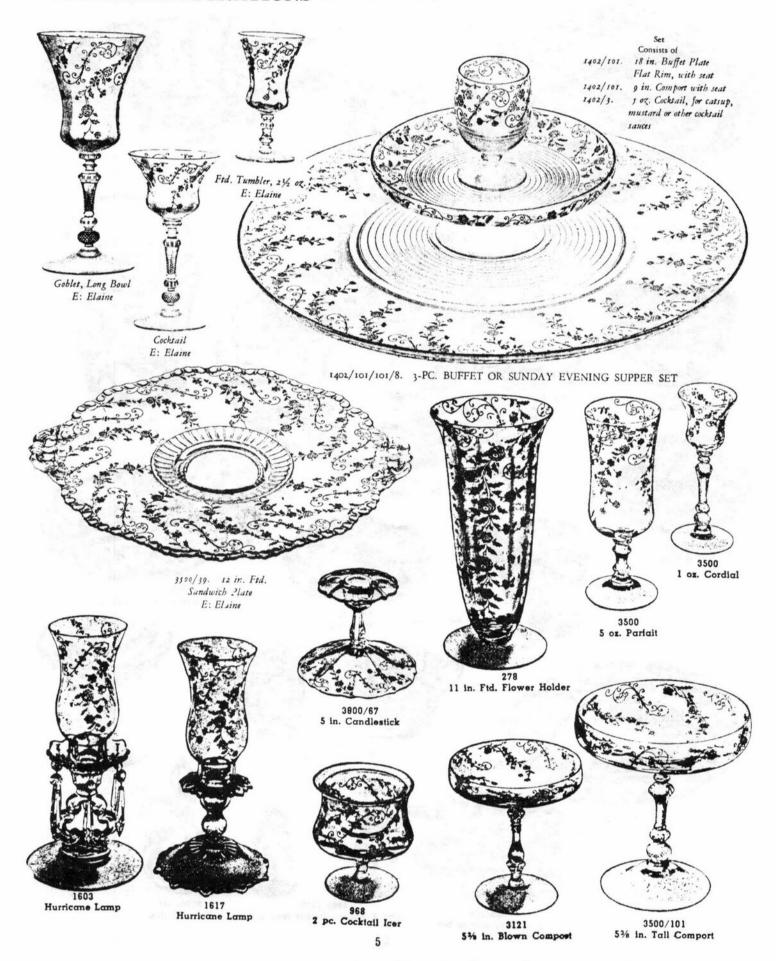

### by Mark Nye

The plate etching Elaine was introduced in early 1933. In that year, a supplement to the 1930 Cambridge catalog shows the etching on Tally Ho #1402/100 and #3500 or Gadroon stemware as well as on the 1402/34 11½" sandwich plate and the Tally Ho 1402/101/101/8 three piece buffet or Sunday evening supper set. It is fairly certain Elaine was available on more items than the few pictured; however, without the price list that accompanied the catalog supplement, the specific items available in 1933 cannot be determined.

Between the introductory date and 1940, Elaine made its first appearance on other stemware lines, numbers 3035, 3121, 3106 and 3130.

The 1940 catalog and price list reveal how extensive the line was with 27 full catalog pages devoted to illustrating Elaine. The 3400 line was prominently featured and to a lesser extent, the 3500 or Gadroon blank was shown with Elaine. A very extensive 3400 dinnerware line was available including the #49 3½" cranberry, #53 6" cereal, #55 cream soup and saucer, #56 5½" fruit saucer, #63 9½" dinner plate and the #64 10½" plate. Numerous other 3400 line items were also listed.

Eight Pristine and five Martha blanks were in the 1940 Elaine listing. The Pristine offering included the #99 cocktail shaker and the #187 two piece grapefruit or salad icer. Among the Martha blank items was the #188 salad or fruit icer.

When the 1949 catalog was published, seven pages were devoted to Elaine. Two stemware lines were shown, the #3121 and #3500, and the featured blank for the dinnerware and accessory items was corinth or #3900. However, the available #3121 stemware did not include the 1 oz. brandy or the 2 oz. footed tumbler and the short bowl goblet, 13 oz. footed tumbler and  $2\frac{1}{2}$  oz. footed tumbler were missing from the Gadroon stemware. A dinnerware set was still available, utilizing Corinth blanks, but it was not nearly the size of the 3400 line set from 1940. Three sizes of plates were shown  $-6\frac{1}{2}$ " bread and butter, 8" salad and the  $10\frac{1}{2}$ " dinner plus the cup and saucer and accessory serving pieces. Other than the Corinth Blanks, Elaine was shown on the #968 two piece cocktail icer and a nine piece assortment numbered #1948. This assortment contained the #477  $9\frac{1}{2}$ " pickle (sometimes called a corn dish), #3500/15 individual creamer and sugar, four other Gadroon occasional pieces and three #3400 items, #1180 two handled bonbon, #1181 6" two handled plate and #90 6" two part relish.

On one of the seven pages of the 1949 catalog showing Elaine, the etching was featured on nine vases and two hurricane lamps. The lamps were #1603, which has a keyhole base, bobeche, six prisms and globe, and the #1617 from the Martha line. The illustrations appear to show both hurricane lamps had the Elaine etching only on the globes.

# ELAINE ILLUSTRATIONS

### **ELAINE ILLUSTRATIONS**