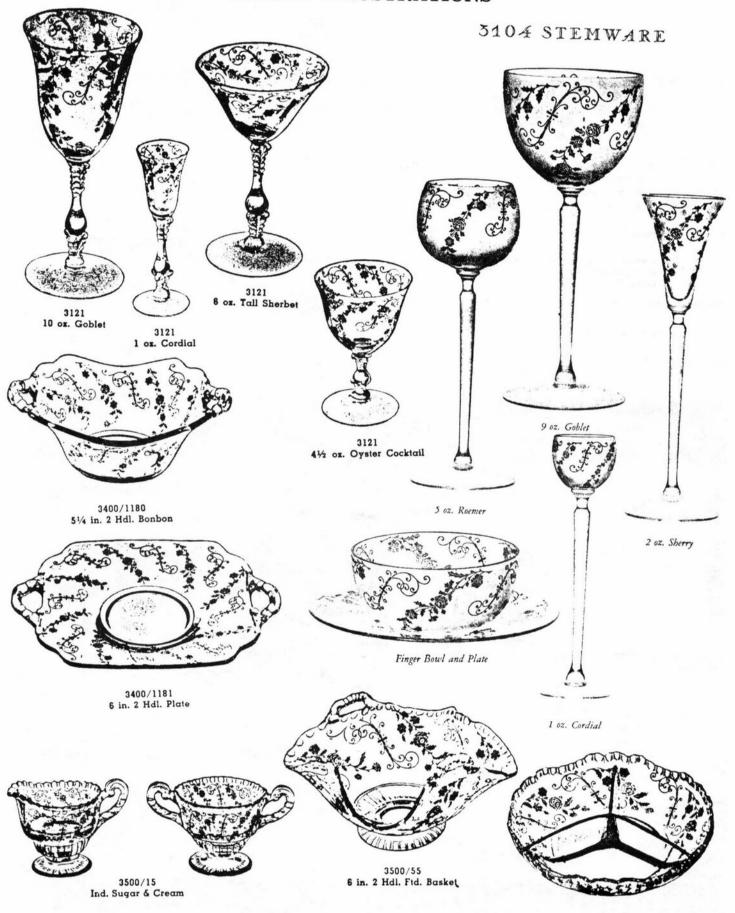

Indications are Elaine was featured during 1933 since apparently this was the year Cambridge bestowed a high honor on the etching, its own trademark in the form of a paper label with "Elaine" on it. This label was discussed by Dave Rankin in the November 1975 issue of "The Cambridge Crystal Ball". According to the article, use of the Elaine label was probably discontinued by 1937. The existence of the Elaine label leads one to conclude there was a wide assortment of Elaine etched pieces available during this time period. However, the 1934 catalog supplement featured Elaine on only two stemware lines, Tally Ho #1402/150 and the extra tall #3104 line. One possible explanation for the lack of exposure in the catalog is the existence of a separate Elaine brochure; however this author is not aware of one.

Between the introductory date and 1940, Elaine made its first appearance on other stemware lines, numbers 3035, 3121, 3106 and 3130.

The 1940 catalog and price list reveal how extensive the line was with 27 full catalog pages devoted to illustrating Elaine. The 3400 line was prominently featured and to a lesser extent, the 3500 or Gadroon blank was shown with Elaine. A very extensive 3400 dinnerware line was available including the #49 3½" cranberry, #53 6" cereal, #55 cream soup and saucer, #56 5½" fruit saucer, #63 9½" dinner plate and the #64 10½" plate. Numerous other 3400 line items were also listed.

### **ELAINE ILLUSTRATIONS**