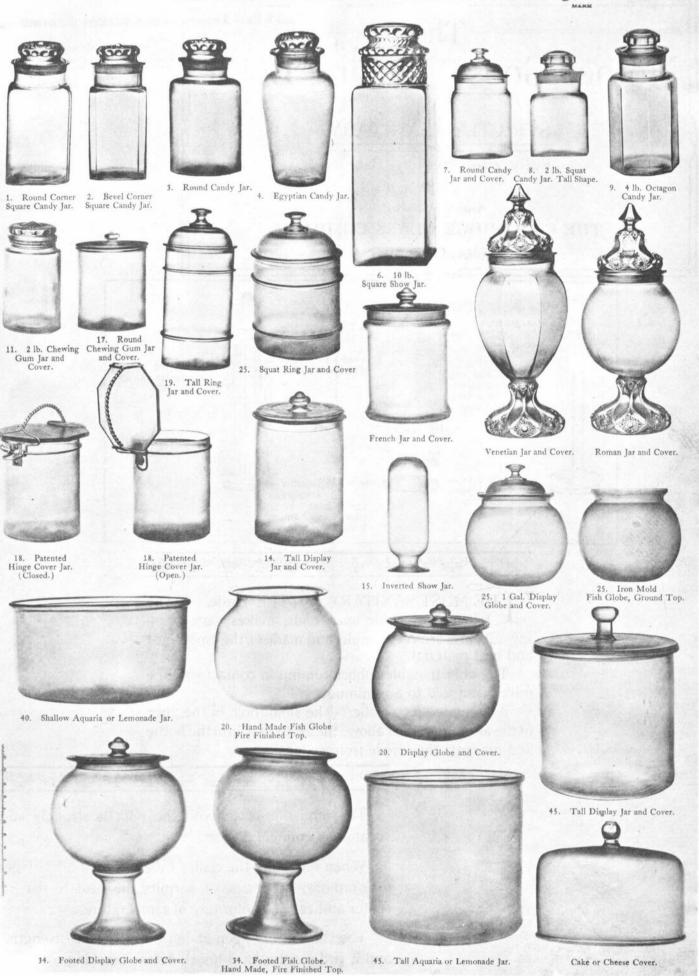

Cambridge, Ohio, U. S. A.





HE MOST SANITARY BOTTLE made. Easily taken apart, wide open ends, makes easy cleaning; all parts are very simple, and made of the smoothest and best material.

The objectionable rubber coming in contact with the milk is reduced to a minimum.

Absolutely "Non-Colic." The small hole in the apex of the aluminum tube allows the air to flow into the bottle and prevents the nipple from collapsing.



The admission of air with the milk is strongly advocated by eminent doctors.

When reheating the center tube has great advantage over ordinary bottles, as it permits the heat to rise in center and causes uniformity of temperature.

The Glass being open at both ends lends strength, and it will resist a hard knock before breaking.

### DISPLAY JARS AND FISH GLOBES.





| MISCELLA              | ANEOUS (cont'd)