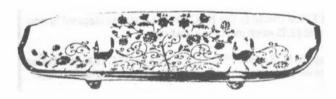

### by Mark Nye

The plate etching Elaine was introduced in early 1933. In that year, a supplement to the 1930 Cambridge catalog shows the etching on Tally Ho #1402/100 and #3500 or Gadroon stemware as well as on the 1402/34 11½" sandwich plate and the Tally Ho 1402/101/101/8 three piece buffet or Sunday evening supper set. It is fairly certain Elaine was available on more items than the few pictured; however, without the price list that accompanied the catalog supplement, the specific items available in 1933 cannot be determined.

More than 60 Tally Ho items etched Elaine were available from the 1940 catalog. These included a dinnerware set complete with the #25 10½" service plate, #16 shakers and the #14 fingerbowl. Also listed were the two punch bowls, the #77 13" footed 6 quart bowl and the #64 10½" low footed 4 quart bowl, plus the #140 5 oz. punch cup and #111 ladle.