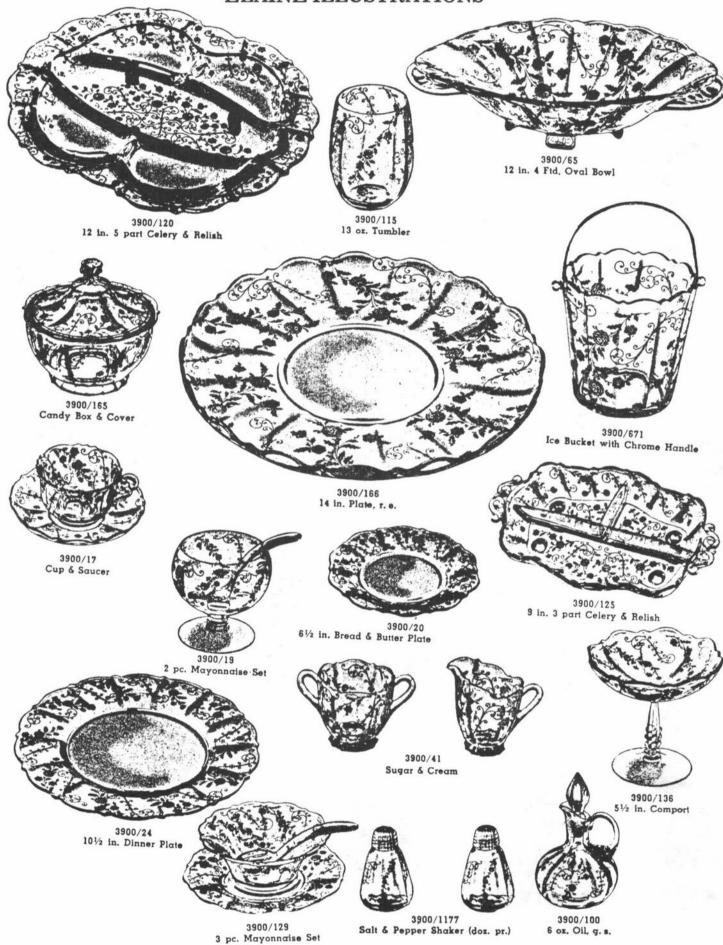

Between the introductory date and 1940, Elaine made its first appearance on other stemware lines, numbers 3035, 3121, 3106 and 3130.

The 1940 catalog and price list reveal how extensive the line was with 27 full catalog pages devoted to illustrating Elaine. The 3400 line was prominently featured and to a lesser extent, the 3500 or Gadroon blank was shown with Elaine. A very extensive 3400 dinnerware line was available including the #49 3½" cranberry, #53 6" cereal, #55 cream soup and saucer, #56 5½" fruit saucer, #63 9½" dinner plate and the #64 10½" plate. Numerous other 3400 line items were also listed.

More than 60 Tally Ho items etched Elaine were available from the 1940 catalog. These included a dinnerware set complete with the #25 10½" service plate, #16 shakers and the #14 fingerbowl. Also listed were the two punch bowls, the #77 13" footed 6 quart bowl and the #64 10½" low footed 4 quart bowl, plus the #140 5 oz. punch cup and #111 ladle.

Eight Pristine and five Martha blanks were in the 1940 Elaine listing. The Pristine offering included the #99 cocktail shaker and the #187 two piece grapefruit or salad icer. Among the Martha blank items was the #188 salad or fruit icer.

When the 1949 catalog was published, seven pages were devoted to Elaine. Two stemware lines were shown, the #3121 and #3500, and the featured blank for the dinnerware and accessory items was corinth or #3900. However, the available #3121 stemware did not include the 1 oz. brandy or the 2 oz. footed tumbler and the short bowl goblet, 13 oz. footed tumbler and  $2\frac{1}{2}$  oz. footed tumbler were missing from the Gadroon stemware. A dinnerware set was still available, utilizing Corinth blanks, but it was not nearly the size of the 3400 line set from 1940. Three sizes of plates were shown  $-6\frac{1}{2}$ " bread and butter, 8" salad and the  $10\frac{1}{2}$ " dinner plus the cup and saucer and accessory serving pieces. Other than the Corinth Blanks, Elaine was shown on the #968 two piece cocktail icer and a nine piece assortment numbered #1948. This assortment contained the #477  $9\frac{1}{2}$ " pickle (sometimes called a corn dish), #3500/15 individual creamer and sugar, four other Gadroon occasional pieces and three #3400 items, #1180 two handled bonbon, #1181 6" two handled plate and #90 6" two part relish.

On one of the seven pages of the 1949 catalog showing Elaine, the etching was featured on nine vases and two hurricane lamps. The lamps were #1603, which has a keyhole base, bobeche, six prisms and globe, and the #1617 from the Martha line. The illustrations appear to show both hurricane lamps had the Elaine etching only on the globes.

477 9½ in. Pickle

1309 5 in. Globe Flower Holder

6004 6 in. Ftd. Flower Holder

# ELAINE ILLUSTRATIONS