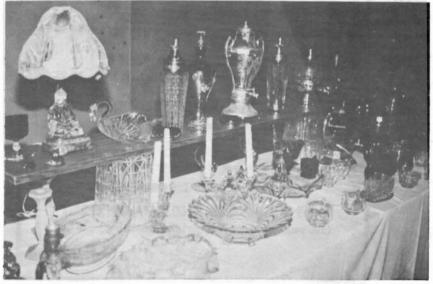

The CONTEST is on again
MEMBERSHIP CONTEST - that is
This is the time for inviting and "signing up" new members.

Prize for the most new members will be Paid 1983 Convention Registration

Quarterly Meeting - Show & Tell table, Secretary Janice Hughes, and President Willard Kolb holding a Cambridge Glass Research Book presented to the MUSEUM by Jack and Sue Rettig.