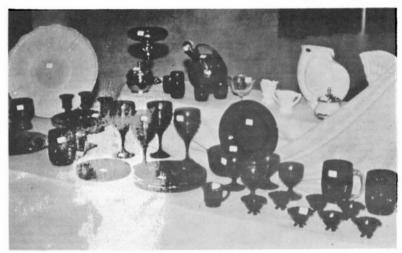

The Show & Tell and program on Auction glass was presented by Lynn Welker.

A motion was made by Virginia Houston to adjourn at 9:35 P.M.

> Janice Hughes Secretary