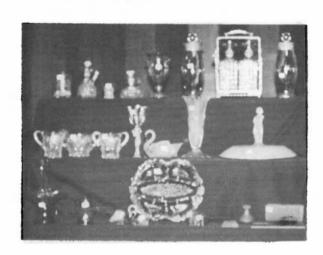

The CONTEST is on again
MEMBERSHIP CONTEST - that is
This is the time for inviting and "signing up" new members.

Prize for the most new members will be Paid 1983 Convention Registration

Quarterly Meeting - Show & Tell table, Secretary Janice Hughes, and President Willard Kolb holding a Cambridge Glass Research Book presented to the MUSEUM by Jack and Sue Rettig.