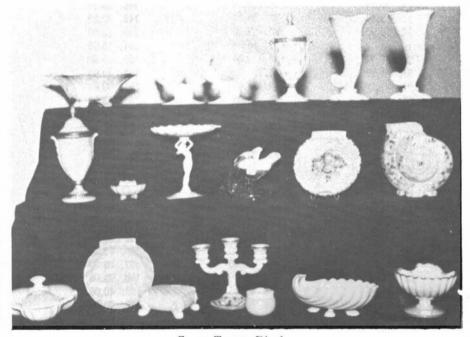

The CONTEST is on again
MEMBERSHIP CONTEST - that is
This is the time for inviting and "signing up" new members.

Prize for the most new members will be Paid 1983 Convention Registration

Quarterly Meeting - Show & Tell table, Secretary Janice Hughes, and President Willard Kolb holding a Cambridge Glass Research Book presented to the MUSEUM by Jack and Sue Rettig.