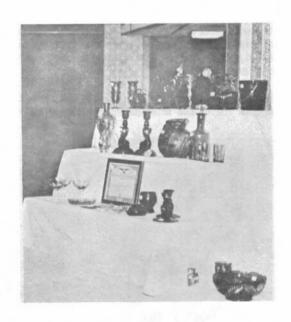

The CONTEST is on again
MEMBERSHIP CONTEST - that is
This is the time for inviting and "signing up" new members.

Prize for the most new members will be Paid 1983 Convention Registration

Quarterly Meeting - Show & Tell table, Secretary Janice Hughes, and President Willard Kolb holding a Cambridge Glass Research Book presented to the MUSEUM by Jack and Sue Rettig.