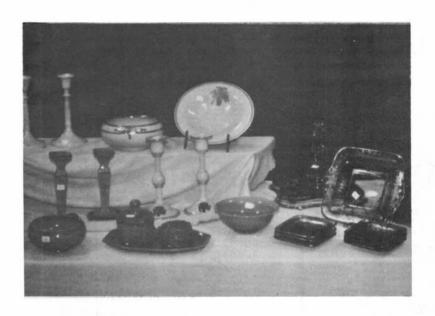

The CONTEST is on again
MEMBERSHIP CONTEST - that is
This is the time for inviting and "signing up" new members.

Prize for the most new members will be Paid 1983 Convention Registration

Quarterly Meeting - Show & Tell table, Secretary Janice Hughes, and President Willard Kolb holding a Cambridge Glass Research Book presented to the MUSEUM by Jack and Sue Rettig.