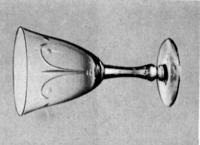

### #3130 STEMWARE

by MARK NYE

Production of the #3130 stem line began in 1929 and continued until, at least, 1956. This was the last year this line was listed in a Cambridge Glass Company price list.

The 1958 price list (the last known) makes no mention of this stem line. The earliest reference to #3130 stemware, found to date, was located in an October 1929 issue of "China, Glass and Lamps" and dealt with the line etched #740.

The #3130 stem line consisted of: goblet; tall sherbet; low sherbet; claret; oyster cocktail; cocktail; wine; cordial; fingerbowl; fruit salad; a stemmed footed tumbler; five footed tumblers ranging in capacity from 12 oz. to 2-1/2 oz.