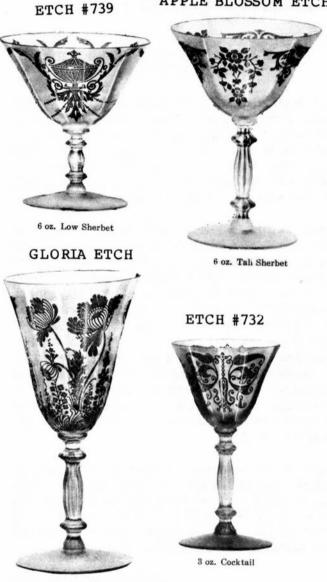

### #3130 STEMWARE

by MARK NYE

Production of the #3130 stem line began in 1929 and continued until, at least, 1956. This was the last year this line was listed in a Cambridge Glass Company price list.

The 1958 price list (the last known) makes no mention of this stem line. The earliest reference to #3130 stemware, found to date, was located in an October 1929 issue of "China, Glass and Lamps" and dealt with the line etched #740.

In addition to etch #740, other etchings found on this stem line include: Apple Blossom; Elaine; Gloria; Portia; #731; #732; and #739. The earlier etchings are to be found on both colored and crystal #3130 stem blanks, while it appears that Elaine and Portia were only etched on the crystal blanks.

In late 1930, the Cambridge Glass Company featured the crystal bowl with ebony stem and foot combination, etched Apple Blossom. Apple Blossom is also known on this #3130

stem in the colors of: crystal; gold krystol; emerald; willow blue and peachblo. Other known etching/color combinations include: etch #739 on emerald, gold krystol, amber, and peachblo; etch #731 on emerald; and Elaine and Portia on crystal.