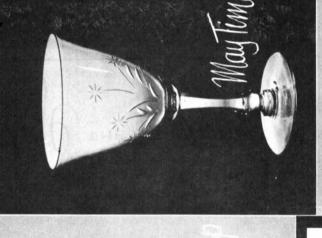

# MMMU

#3799 GOBLET
SHERBET
12 OZ. FTD. ICE TEA
5 OZ. FTD. JUICE
COCKTAIL
WINE

#556 8" SALAD PLATE

#3799 GOBLET
SHERBET
12 OZ. FID. ICE TEA
5 OZ. FID. JUICE
COCKTAIL

#556 8" SALAD PLATE

THE CAMBRIDGE GLASS COMPANY, CAMBRIDGE, OHIO, U.S.A.