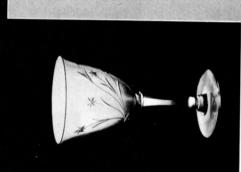

### #3130 STEMWARE

by MARK NYE

Production of the #3130 stem line began in 1929 and continued until, at least, 1956. This was the last year this line was listed in a Cambridge Glass Company price list.

The 1958 price list (the last known) makes no mention of this stem line. The earliest reference to #3130 stemware, found to date, was located in an October 1929 issue of "China, Glass and Lamps" and dealt with the line etched #740.

The #3130 stemware can be found with colored bowl, stem, and foot in the colors of: amber; crystal, dianthus pink, emerald (light) green; gold krystol; moonlight blue; peachblo; and willow blue. It can also be found with a crystal bowl with ebony stem and foot. Recently, a #3130 goblet with a carmen bowl and crystal stem and foot, etched #731, has been seen.

APPLE BLOSSOM ETCH

8 oz. Goblet

EDITOR'S NOTE: Please take note of the pamphlet concerning Rock Crystal Engravings reproduced on pages 7 and 8. Mark Nye has been kind enough to share this additional bit of information with us.