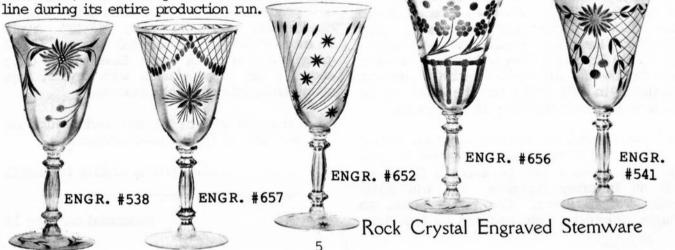

### #3130 STEMWARE

by MARK NYE

Production of the #3130 stem line began in 1929 and continued until, at least, 1956. This was the last year this line was listed in a Cambridge Glass Company price list.

The 1958 price list (the last known) makes no mention of this stem line. The earliest reference to #3130 stemware, found to date, was located in an October 1929 issue of "China, Glass and Lamps" and dealt with the line etched #740.

Rock Crystal engravings known to have been cut onto this #3130 stem line include: Auburn (#867); Cordelia (#812); Glendale (#1028); Ravenna (#527); Wedding Rose (#998); Winthrop (#993); #538; #541; #652; #656; and #657.

Ravenna and the latter numbered cuttings all date to the early 1930s and, with the exception of Ravenna, appear in the N.C.C. 1930-34 Cambridge Catalog reprint. Auburn, Cordelia, Winthrop and Wedding Rose first appeared in the mid to late 1930s. Glendale dates to the early 1940s. All, of course, continued to be used on the #3130 blanks for some years after their initial introduction.