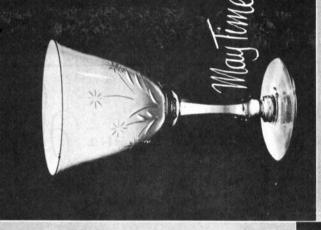

# MMMU

#3799 GOBLET
SHERBET
12 OZ. FTD. ICE TEA
5 OZ. FTD. JUICE
COCKTAIL
WINE

#556 8" SALAD PLATE

#3799 GOBLET
SHERBET
12 OZ. FID. ICE TEA
5 OZ. FID. JUICE
COCKTAIL

#556 8" SALAD PLATE

THE CAMBRIDGE GLASS COMPANY, CAMBRIDGE, OHIO, U.S.A.