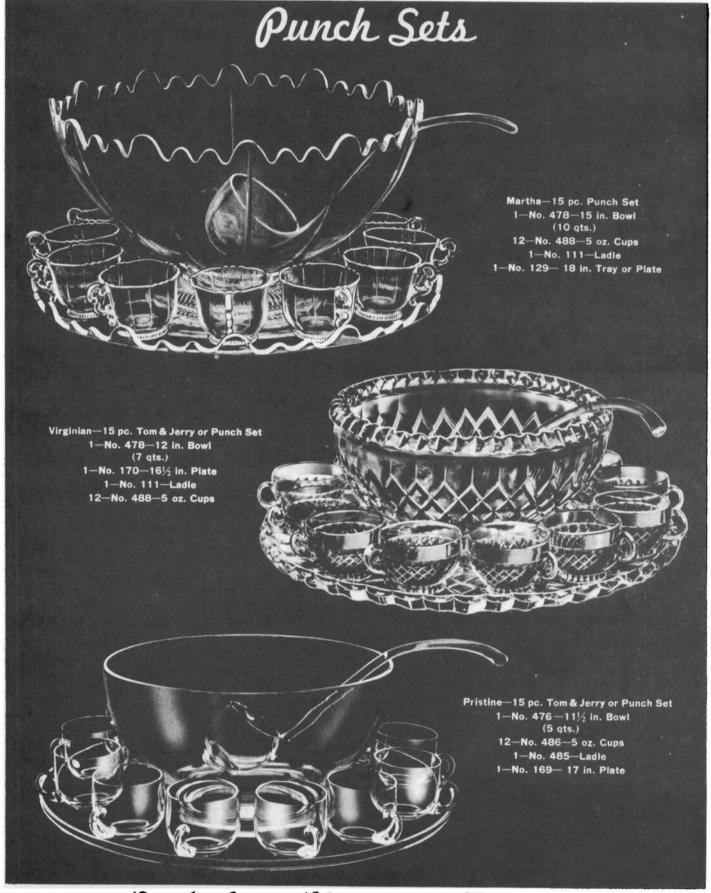

### PUNCH BOWLS and SETS 1940-58 PART III

by MARK NYE

Continuing with punch bowls available in 1940, we have the Virginian #478 12" punch bowl in crystal, holding seven quarts. With the bowl came the #488 5 oz. punch cup and the #170 16 1/2" plate, both from the Virginian line. To complete the set, Cambridge used our old friend, the #1402/111 ladle.

The cups were made in crystal or crystal with amber, royal blue or carmen handles. The Virginian line was introduced in 1938 and disappeared from the Cambridge line during the 1940s. No exact time span for production of the punch set has been established.

Simplest of the Cambridge punch bowls is the Pristine #476 and it was made in crystal only. The Pristine line was introduced around 1936-37 and some portion of it appeared in every subsequent catalog and price list until the final plant closing. The punch bowl, in production by 1940, remained in the line until the end. The punch set was composed of the bowl, 12 #P486 5 oz. cups, the P169 17" plate and the now familiar P485 ladle. The #485 ladle was still shown with the set as late as June 1949, but by September 1950, a chrome ladle was being used with the set.

Two decorations were used in conjunction with the Pristine punch set during the early 1940s. The first is D/Astoria (D/450), a gold band edge; and the second is D/1050 etched Laurel, gold encrusted. These sets were discontinued prior to 1949-50. During the reopen period the Pristine punch set was made plain; engraved Starlite; or with "Decorated Gold." The later is quoted from the 1956 price list and no other description was provided. The 1958 price list omitted any reference to decorated Pristine punch bowls.

Beginning in 1953 and continuing thru the final price list, the Pristine listings included a #15 6 oz. punch cup. It was never listed as a part of the punch set nor was its position in the Pristine price lists anywhere near the punch bowl. This cup has a "Hook" handle and is very similar to, if not identical with, the cup listed and shown as the Cambridge Square line tea or punch cup, #3797/15.

One of the two largest Cambridge punch bowls is the Martha #478 15" footed punch bowl with a capacity of ten quarts. Made in crystal only, this bowl was introduced in early 1939 and continued in the Cambridge line until the end of 1958. The underplate for the set is the Martha #129 18" cabaret plate or tray and this cup is the Martha #488 5 oz. punch cup. The ladle listed with the set in 1940 was the Tally-Ho #1402/111 ladle. The June 1949 catalog pictured the set with a #111 glass ladle (similar in shape to the #1402/111 but without the Tally-Ho design) but by September 1950 the ladle used was a chrome one.

Beginning with its introduction in 1939, the Martha punch set was available plain or etched Blossom Time, Chantilly, Wildflower and Rose Point until sometime during the 1940s. From 1949-50 until the final plant closing, it was produced plain only.