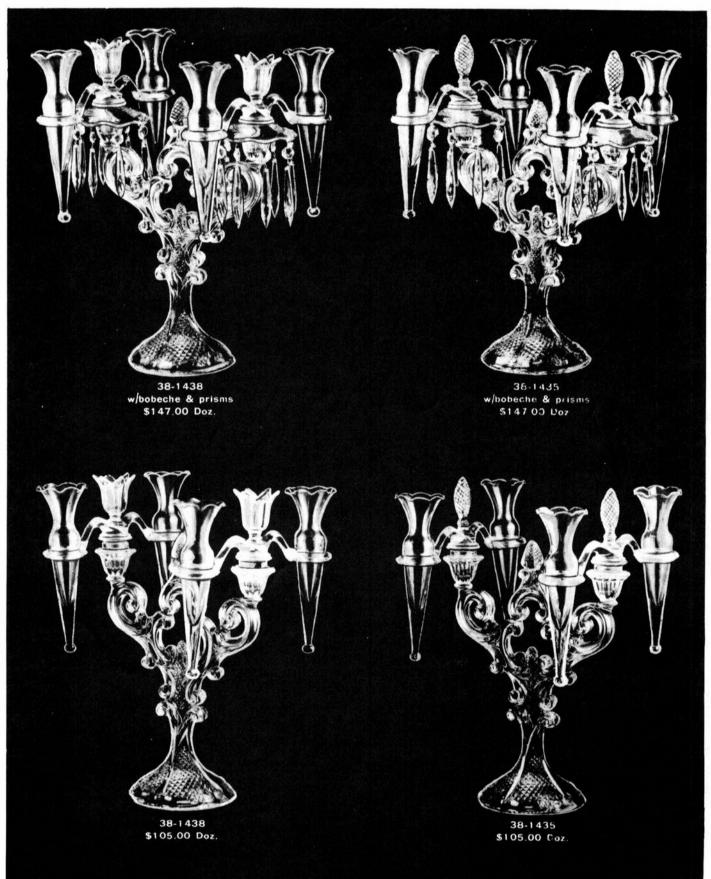

ow blue ice bucket w/Imperial Hunt scene etch; Portia and Rosepoint gold encrusted etchings on crown tuscan vases; and an amber pitcher with Cleo etching. Other etchings represented were: Wildflower; Apple Blossom; Gloria; #731; and #739. In addition to the above colors, light emerald, Dianthus pink and gold krystol were also displayed.

The Nudes plan to attend the 1984 NCC Convention en masse, but not in the NUDE!

submitted by Rose Curnutt

### CENTRAL TEXAS STUDY GROUP INTEREST EXPRESSED

Cambridge Collectors of Central Texas! Let's get together. Contact Barbara Stock, Route #3, Box 66R, Lockhart, TX 78644.

## \* EPERGNES \*



THE CAMBRIDGE GLASS COMPANY CAMBRIDGE, OHIO





### THE CAMBRIDGE GLASS COMPANY



### CAMBRIDGE, OHIO - - - U. S. A.







### THE CAMBRIDGE GLASS COMPANY



N.C.C. COLLECTOR'S CUP PLATES

FOURTH OF THE SERIES!!

JUST ARRIVED!!

#### AMETHYST

This fourth cup plate should be in our hands and ready for delivery by the time you read this notice. Quantity has not been determined as yet, but they will probably number 200 or less.

Orders will again be processed on a first-come, first-served basis, with no limit on quantities while they last.

Please send \_\_\_ Cup Plates at \$7.00 each \$ \_\_\_ Ohio residents add \$.42 sales tax per plate Add \$1.00 postage & handling for each plate \_\_\_\_ TOTAL \$ \_\_\_\_

SEND TO:(Please print)\_ Address:



### STAGE COACH ANTIQUE MALL

(formerly White Pillars Antiques)
7525 East Pike
Norwich, OH 43767
614/872-3720

MANY DEALERS. . .

PLENTY OF PARKING. . .
WIDE SELECTION OF GLASS
AND POTTERY'
FURNITURE A