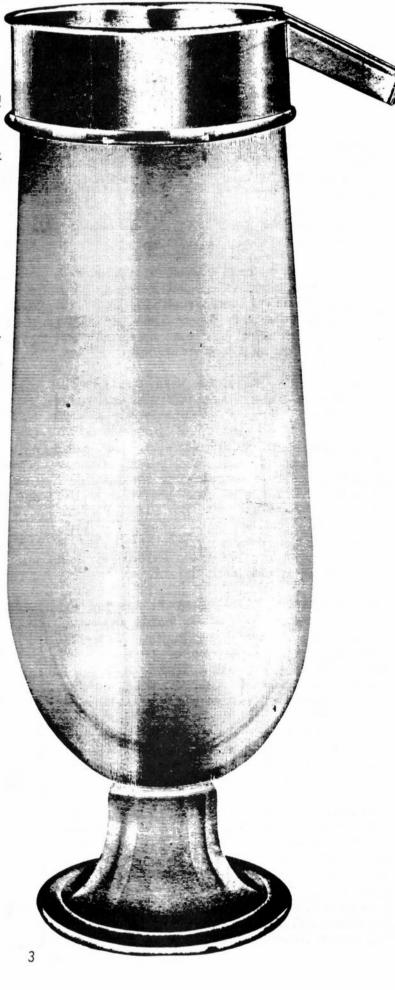

#### FISH HATCHERY JAR

The interesting advertisement shown here on page 3, has been acquired for our use by Charles Upton. The ad was loaned to him so that we could use it in the CRYSTAL BALL, by the Degenhart Glass Museum. We are most grateful and appreciate their generosity.

Be sure to visit their lovely Museum the next time you are in the Cambridge area. You'll be glad you took the time to do so.

Do any of our members know anything about a Fish Hatchery jar? If so, please write and let us know how it was used. Take note of the jar measurements — it was some big piece of glass! There was no hint of a date, so we have no idea as to when it was being produced.

### Fish Hatchery Jar

The Jar that is used in most of the Government and State Hatcheries

Constructed of Glass with a Metal Collar and Spout

We can furnish with or without metal collar and spout if you care to make your own tops

### Measurements of Jar

Capacity to overflow 250 ounces
Total Height of Jar 19¼ in.
Diameter at Top 5§ in.
Height of Jar and Metal Spout 20½ in.
Diameter of Foot 5¾ in.
Diameter at Largest Point 6¾ in.

Jars will pack 1t dozen in 30x34 cask, price of which is \$4.25 Net.

List Price \$100.00 per dozen complete with the metal top and spout.

List Price \$84.00 per dozen without metal top and spout.

(Write for Discounts)