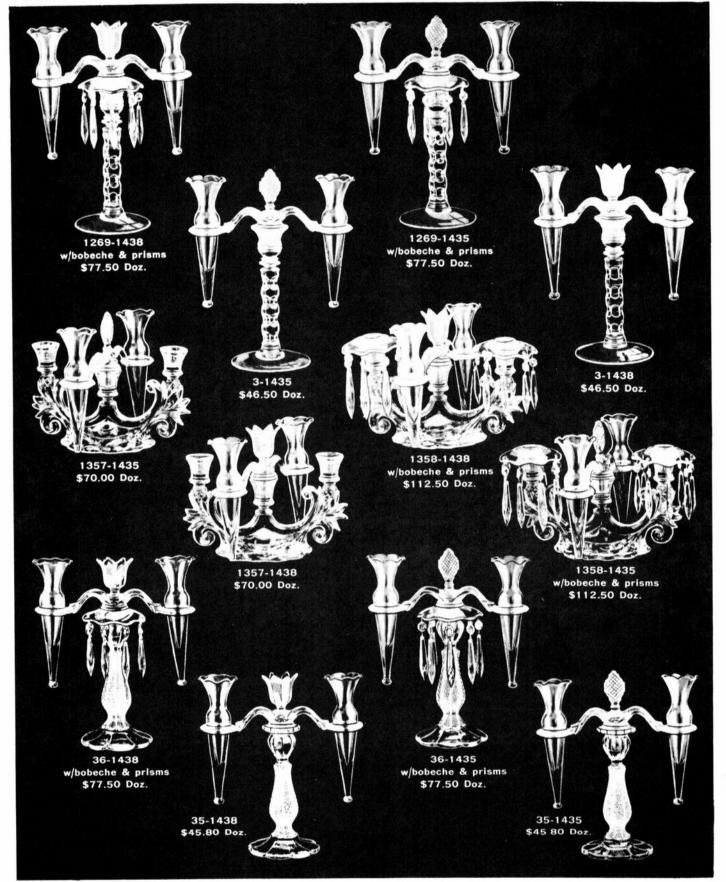

### THE CAMBRIDGE LINE March 15, 1956 Price List

The next three pages contain the final pages of the March 15, 1956 Price List. This 24 page price list has been printed as space permitted in the CRYSTAL BALL over the past two years. Courtesy of Peg and Dale Gotschall.

Pages from this price list can be found in the following issues of the CRYSTAL BALL: July, September and December 1982; January, February, March, April and December 1983; and January, February, and July 1984.