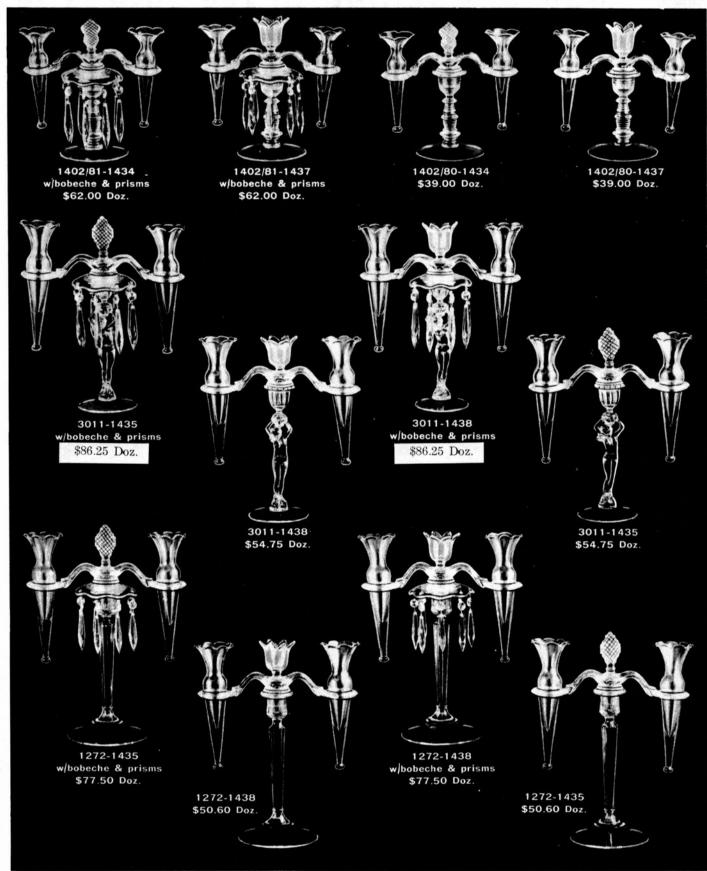

### THE CAMBRIDGE LINE March 15, 1956 Price List

The next three pages contain the final pages of the March 15, 1956 Price List. This 24 page price list has been printed as space permitted in the CRYSTAL BALL over the past two years. Courtesy of Peg and Dale Gotschall.

Pages from this price list can be found in the following issues of the CRYSTAL BALL: July, September and December 1982; January, February, March, April and December 1983; and January, February, and July 1984.