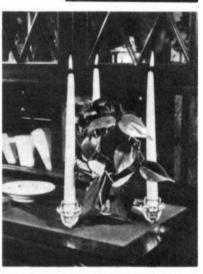

## INTERIOR DESIGN

Dramatic arrangement of fruits and flowers for a dining-room buffet. Cambridge arm has large peg vase in center section, three nappies on sides. Nappies hold tiny fruits; vase, pink and purple fuchsias. Low candlesticks are at either end.

Inexpensive, effective too. Cambridge arm flat on secretary, peg vase in center trailing philodendron leaves.

Glamour centerpiece when good friends come to dinner. Low candlestick in center of table, three others forming a triangle around it. Two Cambridge arms at either side of center candlestick, three nappies in each arm filled with chrysanthemums.