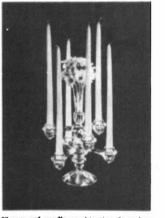

**DEALER DISCOUNTS AVAILABLE - PLEASE WRITE!** 

Sparkling switchabouts: low crystal bowl; tall and low candlesticks; peg nappy (a little dish); vase arm; Cambridge arm; bobeche with prisms; large and small peg vases; epergne vase. Cambridge arm may be used as candle holder or other pieces—peg nappy, peg vases, vase arm—may be added. Epergne vase fits into vase arm.

## SPARKLING SWITCHABOUTS

• The ten crystal pieces illustrated above offer an entirely new idea in decorative arrangements for your home—arrangements you create yourself according to your needs of the moment. For example, one fine day in November you may find yourself yearning for a glamorous centerpiece for your Thanksgiving dinner table; a week later the thing you really want may be a pair of candelabra for the mantel. Both are easy to achieve with these sparkling switchabouts. The pieces are easy to put together and they're not expensive—they vary in price from \$1 to \$3.95 retail. Here and on the next pages we show seventeen different combinations—but the possibilities are delightful and almost endless.

Four-way candelabrum with many uses made with Cambridge arm in low candlestick.

Flower and candle combination from low candlestick, two Cambridge arms, peg vase.

Seven-branch candelabrum from tall candlestick, two Cambridge arms, six bobêches.