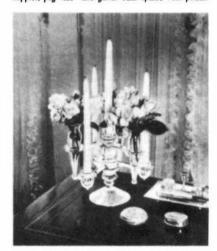

Four-way candelabrum with many uses made with Cambridge arm in low candlestick.

Flower and candle combination from low candlestick, two Cambridge arms, peg vase.

Seven-branch candelabrum from tall candlestick, two Cambridge arms, six bobêches.

Inexpensive, effective too. Cambridge arm flat on secretary, peg vase in center trailing philodendron leaves.

Glamour centerpiece when good friends come to dinner. Low candlestick in center of table, three others forming a triangle around it. Two Cambridge arms at either side of center candlestick, three nappies in each arm filled with chrysanthemums.