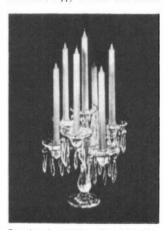

**DEALER DISCOUNTS AVAILABLE - PLEASE WRITE!** 

Sparkling switchabouts: low crystal bowl; tall and low candlesticks; peg nappy (a little dish); vase arm; Cambridge arm; bobeche with prisms; large and small peg vases; epergne vase. Cambridge arm may be used as candle holder or other pieces—peg nappy, peg vases, vase arm—may be added. Epergne vase fits into vase arm.

## SPARKLING SWITCHABOUTS

• The ten crystal pieces illustrated above offer an entirely new idea in decorative arrangements for your home—arrangements you create yourself according to your needs of the moment. For example, one fine day in November you may find yourself yearning for a glamorous centerpiece for your Thanksgiving dinner table; a week later the thing you really want may be a pair of candelabra for the mantel. Both are easy to achieve with these sparkling switchabouts. The pieces are easy to put together and they're not expensive—they vary in price from \$1 to \$3.95 retail. Here and on the next pages we show seventeen different combinations—but the possibilities are delightful and almost endless.

Four-way candelabrum with many uses made with Cambridge arm in low candlestick.

Flower and candle combination from low candlestick, two Cambridge arms, peg vase.

Seven-branch candelabrum from tall candlestick, two Cambridge arms, six bobêches.