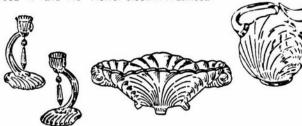

**DEALER DISCOUNTS AVAILABLE - PLEASE WRITE!** 

Sparkling switchabouts: low crystal bowl; tall and low candlesticks; peg nappy (a little dish); vase arm; Cambridge arm; bobeche with prisms; large and small peg vases; epergne vase. Cambridge arm may be used as candle holder or other pieces—peg nappy, peg vases, vase arm—may be added. Epergne vase fits into vase arm.

## SPARKLING SWITCHABOUTS

• The ten crystal pieces illustrated above offer an entirely new idea in decorative arrangements for your home—arrangements you create yourself according to your needs of the moment. For example, one fine day in November you may find yourself yearning for a glamorous centerpiece for your Thanksgiving dinner table; a week later the thing you really want may be a pair of candelabra for the mantel. Both are easy to achieve with these sparkling switchabouts. The pieces are easy to put together and they're not expensive—they vary in price from \$1 to \$3.95 retail. Here and on the next pages we show seventeen different combinations—but the possibilities are delightful and almost endless.

For store nearest you carrying Sparkling Switchabouts turn to page 182.

Thanksgiving centerpiece—low candlestick in center, two Cambridge arms at each side, eight nappies in arms, four holding single chrysanthemums, four holding nuts, mints. Eight candles are in other arm sections.