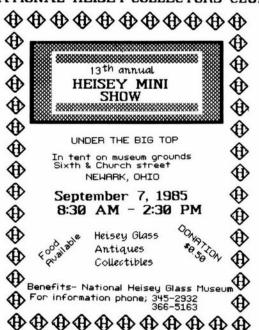

. Write: Alice Monley, 801 W. 122nd Ave., Tampa, FL 33612.

FOR SALE: #1236 amber Ivy Ball \$21; #216 moonlight blue Ashtray \$9; #214 mandarin gold Ashtray \$5; #2631 fire polished crystal Marjorie Berry & Creamer, pair \$22; #3900/575 mandarin gold Cornucopia #22; #873 peachblo 3-piece Mayonnaise (all gold rim w/slight wear) etching #? \$24; Stackaway Ashtrays (moonlight blue, amber, peachblo, forest green) \$20; #1506/2 mocha Novelty Basket \$15; P728 Ashtray set (2 moonlight blue, 2 mandarin gold) \$23. Shipping Extra. Mike Tippens, 712 Roy Beatty Lane, Waco, TX 76705. 817/799-8983 after 5 p.m.

WANTED: #3121, 3 oz. Cocktail, D/1045 Wildflower with gold edge top and foot. Please write to: Mrs. Leonard Schock, 1522 Grape Avenue, St. Louis, MO 63147.

## NATIONAL HEISEY COLLECTORS CLUB



## WANTED

## **CAPRICE**

252 41/2" Vase blown



|   | 5   | 4½ oz Claret                |