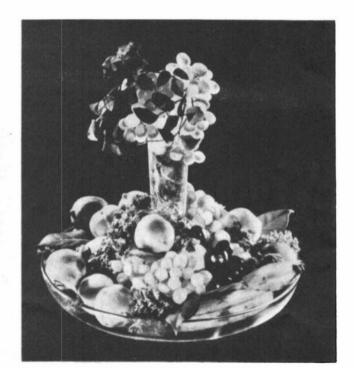

**DEALER DISCOUNTS AVAILABLE - PLEASE WRITE!** 

Sparkling switchabouts: low crystal bowl; tall and low candlesticks; peg nappy (a little dish); vase arm; Cambridge arm; bobeche with prisms; large and small peg vases; epergne vase. Cambridge arm may be used as candle holder or other pieces—peg nappy, peg vases, vase arm—may be added. Epergne vase fits into vase arm.

Wonderful on a hall table: big peg vase in a low candlestick, both piaced in the center of a low bowl; bowl and vase heaped with lush fresh fruit.

Candles and waterillies, handsome as a centerpiece or as a decoration. Cambridge arm rests in center of low bowl, burns short stubby candles.

## INTERIOR DESIGN

Dramatic arrangement of fruits and flowers for a dining-room buffet. Cambridge arm has large peg vase in center section, three nappies on sides. Nappies hold tiny fruits; vase, pink and purple fuchsias. Low candlesticks are at either end.