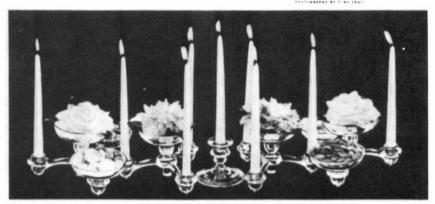

For store nearest you carrying Sparkling Switchabouts turn to page 182.

Thanksgiving centerpiece—low candlestick in center, two Cambridge arms at each side, eight nappies in arms, four holding single chrysanthemums, four holding nuts, mints. Eight candles are in other arm sections.

[continued on page 159]

Woman's Home Companion

157