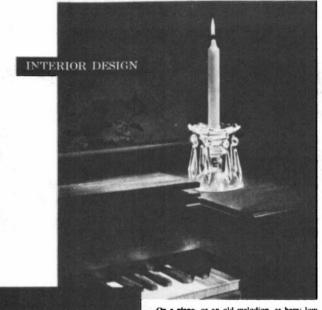

## SPARKLING SWITCHABOUTS from page 157

On a piano, or an old melodion, as here: low candlestick, bobeche with eight tinkling prisms.

Flowers and fruit—Cambridge arm in low candlestick, nappy in center arm section.