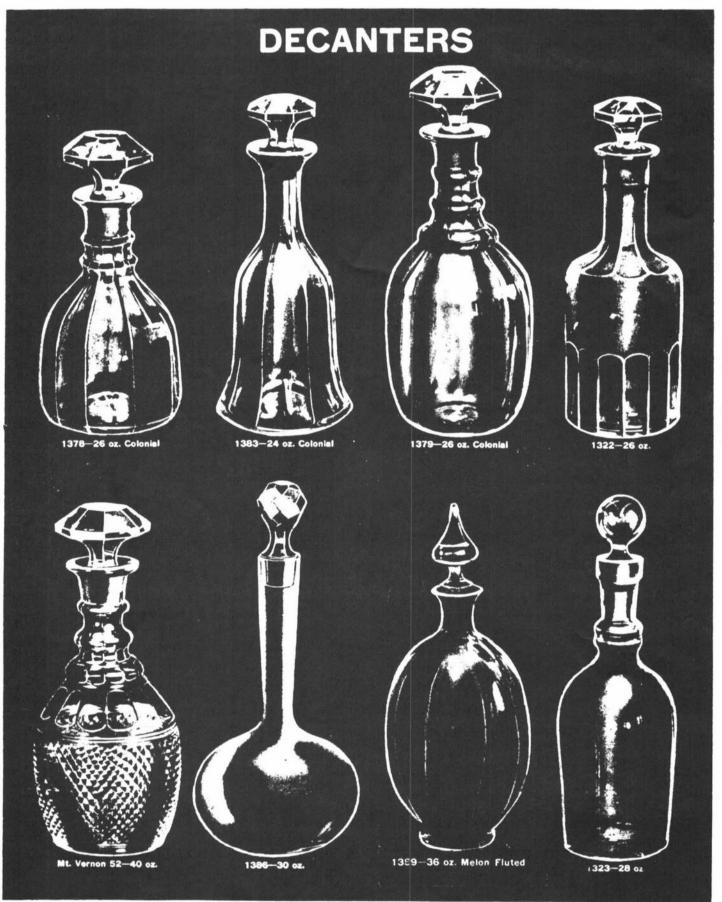

## CAMBRIDGE DECANTERS

Part VI

by MARK A. NYE

This article on decanters will conclude the coverage of decanters available from the 1940 Cambridge catalog. Parts IV and V, published in the May and July C.B., began the discussion of decanters shown in that catalog.

The first known reference to the #1378 26 oz. Colonial decanter is the 1934 Cambridge catalog supplement, where it was shown with many other decanters on a page titled "Decanters." The style of this decanter strongly hints at origins in the Near Cut era, but it has not, as yet, been found in a Cambridge catalog from those early years. At the very least, the basic shape and style used for the #1378 decanter was taken from an earlier water bottle or decanter.

The #1379 26 oz. Colonial decanter, which first appeared on the 1934 catalog supplement page devoted to decanters, can be traced to the Near Cut pattern #2800 Community Crystal, first produced ca 1915. The #2800 line included two decanters identical in shape and appearance to the #1379, but with larger capacities of 32 and 40 oz. Due to the significant differences in sizes, a new mold would have been made for the #1379, but using the #2800 decanters as models.

Another decanter whose shape is taken from the Near Cut years is the #1383 24 oz. Colonial decanter. Its shape and pattern is from the #2750 Colonial Ware line first seen in a 1910 Cambridge catalog where as the #2750 wine decanter, it was listed as selling at \$7 a dozen. Later, in 1917, it appeared as the #2750/130 26 oz. wine decanter and, as in 1910, utilized a slightly different stopper than the one used in the 1940s.

Note the same style stopper used for the #1383 was also used for the Mt. Vernon and the #'s 1378, 1379, 1320, 1321, and 1322 decanters.

Returning once again to the Near Cut years, we find the #1253 26 oz. water bottle which carried the added description "State Room." This bottle not only has the same shape, but also the cut flute decoration on the neck and body as does our next 1940 decanter, the #1322 26 oz. The only thing lacking from the #1253 water bottle but found with the #1322 decanter is a stopper. The #1253 water bottle dates to ca 1921 while we first see the #1322 decanter on a supplemental catalog page issued by Cambridge in 1931 and titled "Sport Novelties--Color Decorations."

The first known reference to the #1386 30 oz. decanter is the 1934 Cambridge catalog supplement. Prior to this date we find a decanter, identical in shape and with an identical stopper, illustrated as a #19 in a Cambridge catalog issued ca 1921. The sole differences seen in the #19 are its capacity, 28 oz., and the cut flute neck. The basic shape, however,

From 1940 until it was discontinued, the #1386 decanter was made only in crystal with a ground stopper, a stopper not found on any of the other 1940 decanters.

The #1323 28 oz. decanter undoubtedly predates its first known appearance on a Cambridge catalog page which dates to 1931. At that time, it was shown as part of the Sport Novelties Line, decorated with D/983, Polo Scene. As best as can be determined from the catalog illustrations, at that time the #1323 utilized a plain round headed stopper. The #1066 3 1/2 oz. cocktail decorated to sell with the decanter had only the lines from D/983 and did not bear the actual polo scene.

Cicero, Melrose, Beverly, Achilles, Windsor or #944, King Edward, Buckingham, Concord, Exeter, Stafford, Brentwood, Laurel Wreath, Symphony and Celestial.

Closing out the 1940 decanters, we have the #1369 36 oz. Melon fluted decanter. This decanter is not pictured in the NCC 1930-34 Cambridge Catalog Reprint, nor does the shape appear in earlier years. The Cambridge melon decanter was probably brought out during the second half of the 1930s and, while made only in crystal after 1940, they were probably made in at least amber and amethyst during the late 1930s. Other colors are also possible. No reference to any decorating of this decanter has been found and hence, it was probably sold plain only. Its ground stopper is of the same style used for the #1388 footed decanter handled and previously discussed in Part V.