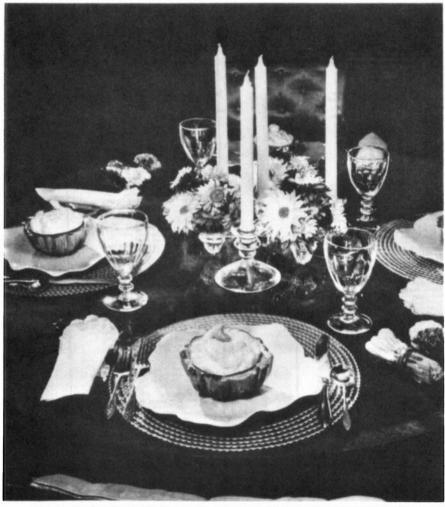

Inexpensive, effective too. Cambridge arm flat on secretary, peg vase in center trailing philodendron leaves.

Glamour centerpiece when good friends come to dinner. Low candlestick in center of table, three others forming a triangle around it. Two Cambridge arms at either side of center candlestick, three nappies in each arm filled with chrysanthemums.