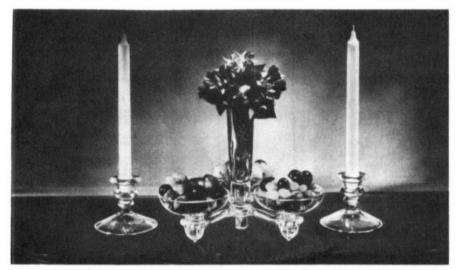

**DEALER DISCOUNTS AVAILABLE - PLEASE WRITE!** 

Sparkling switchabouts: low crystal bowl; tall and low candlesticks; peg nappy (a little dish); vase arm; Cambridge arm; bobeche with prisms; large and small peg vases; epergne vase. Cambridge arm may be used as candle holder or other pieces—peg nappy, peg vases, vase arm—may be added. Epergne vase fits into vase arm.

## SPARKLING SWITCHABOUTS

• The ten crystal pieces illustrated above offer an entirely new idea in decorative arrangements for your home—arrangements you create yourself according to your needs of the moment. For example, one fine day in November you may find yourself yearning for a glamorous centerpiece for your Thanksgiving dinner table; a week later the thing you really want may be a pair of candelabra for the mantel. Both are easy to achieve with these sparkling switchabouts. The pieces are easy to put together and they're not expensive—they vary in price from \$1 to \$3.95 retail. Here and on the next pages we show seventeen different combinations—but the possibilities are delightful and almost endless.

Christmas decoration. Low bowl, Cambridge arm, three nappies, peg vase—and glitter balls spiked with posies.

Epergne with roses. Low candlestick, Cambridge arm holding candles, vase arm holding three epergne vases.