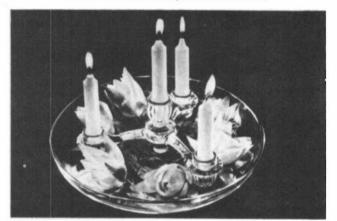

**DEALER DISCOUNTS AVAILABLE - PLEASE WRITE!** 

Sparkling switchabouts: low crystal bowl; tall and low candlesticks; peg nappy (a little dish); vase arm; Cambridge arm; bobeche with prisms; large and small peg vases; epergne vase. Cambridge arm may be used as candle holder or other pieces—peg nappy, peg vases, vase arm—may be added. Epergne vase fits into vase arm.

For store nearest you carrying Sparkling Switchabouts turn to page 182.

Thanksgiving centerpiece—low candlestick in center, two Cambridge arms at each side, eight nappies in arms, four holding single chrysanthemums, four holding nuts, mints. Eight candles are in other arm sections.