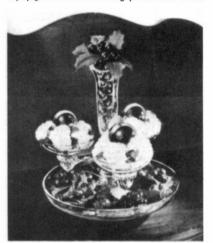

## INTERIOR DESIGN

Dramatic arrangement of fruits and flowers for a dining-room buffet. Cambridge arm has large peg vase in center section, three nappies on sides. Nappies hold tiny fruits; vase, pink and purple fuchsias. Low candlesticks are at either end.

Christmas decoration. Low bowl, Cambridge arm, three nappies, peg vase—and glitter balls spiked with posies.

Epergne with roses. Low candlestick, Cambridge arm holding candles, vase arm holding three epergne vases.