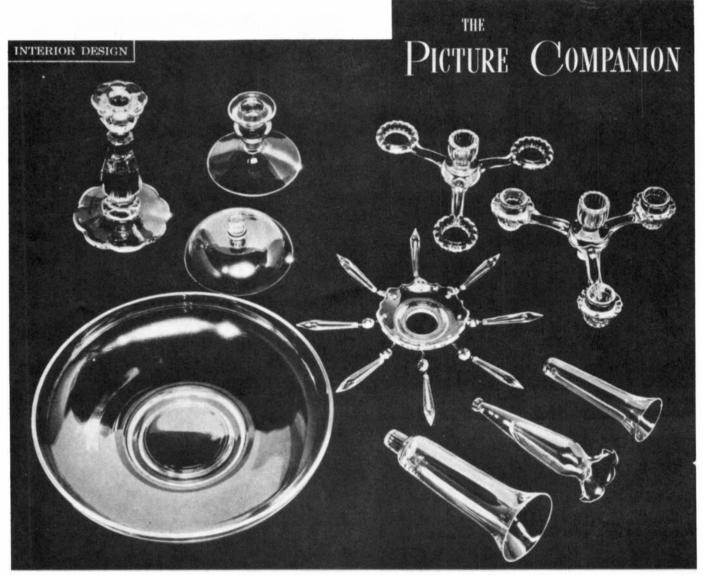

**DEALER DISCOUNTS AVAILABLE - PLEASE WRITE!** 

Sparkling switchabouts: low crystal bowl; tall and low candlesticks; peg nappy (a little dish); vase arm; Cambridge arm; bobeche with prisms; large and small peg vases; epergne vase. Cambridge arm may be used as candle holder or other pieces—peg nappy, peg vases, vase arm—may be added. Epergne vase fits into vase arm.

## SPARKLING SWITCHABOUTS

• The ten crystal pieces illustrated above offer an entirely new idea in decorative arrangements for your home—arrangements you create yourself according to your needs of the moment. For example, one fine day in November you may find yourself yearning for a glamorous centerpiece for your Thanksgiving dinner table; a week later the thing you really want may be a pair of candelabra for the mantel. Both are easy to achieve with these sparkling switchabouts. The pieces are easy to put together and they're not expensive—they vary in price from \$1 to \$3.95 retail. Here and on the next pages we show seventeen different combinations—but the possibilities are delightful and almost endless.