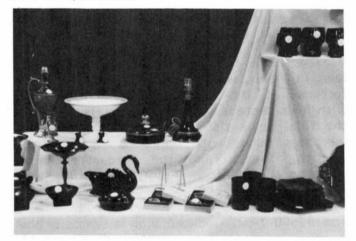

### AUCTION OBSERVATIONS

by PHYLLIS SMITH

Our February Quarterly Meeting and Annual All-Cambridge Glass Auction is always well attended, and this year was no exception. The weather cooperated and many of those in attendance were here for the very first time. It was really nice to see so many "new" faces, and we certainly hope we will see them again real soon! We were sorry that a few of our "regular" faces didn't make it this time hope it wasn't illness that kept them away. Whatever the reason, "we missed you!"

We had folks fly in from Massachusetts and Florida, as well as those who drove many miles to attend. It was great to see and visit with so many old and new friends, but I guess we have to admit that they didn't come to see us - they really came to buy Cambridge Glass!

And buy, they did! The blue Bashful Charlotte (6") sold for \$435; the Owl Lamp went home with the fellow who "came to buy" for a mere \$600; and one of many surprise buy's of the day were the crystal swan punch cups that sold for \$70 each!

The Auction was a lot of fun and almost everyone went home with something! As usual, there were prices that no one can explain. Some things went low that should have brought more and some things went higher than anyone would have thought. Put your prices (page 12) on your Auction list and you will see what I am talking about. There are several prices on there that will have you shaking your head.