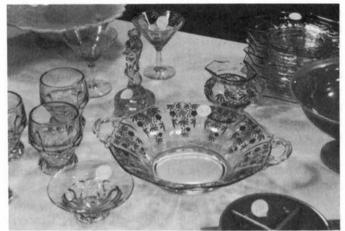

### AUCTION OBSERVATIONS

by PHYLLIS SMITH

Our February Quarterly Meeting and Annual All-Cambridge Glass Auction is always well attended, and this year was no exception. The weather cooperated and many of those in attendance were here for the very first time. It was really nice to see so many "new" faces, and we certainly hope we will see them again real soon! We were sorry that a few of our "regular" faces didn't make it this time hope it wasn't illness that kept them away. Whatever the reason, "we missed you!"

We had folks fly in from Massachusetts and Florida, as well as those who drove many miles to attend. It was great to see and visit with so many old and new friends, but I guess we have to admit that they didn't come to see us - they really came to buy Cambridge Glass!

And buy, they did! The blue Bashful Charlotte (6") sold for \$435; the Owl Lamp went home with the fellow who "came to buy" for a mere \$600; and one of many surprise buy's of the day were the crystal swan punch cups that sold for \$70 each!

The Auction was a lot of fun and almost everyone went home with something! As usual, there were prices that no one can explain. Some things went low that should have brought more and some things went higher than anyone would have thought. Put your prices (page 12) on your Auction list and you will see what I am talking about. There are several prices on there that will have you shaking your head.