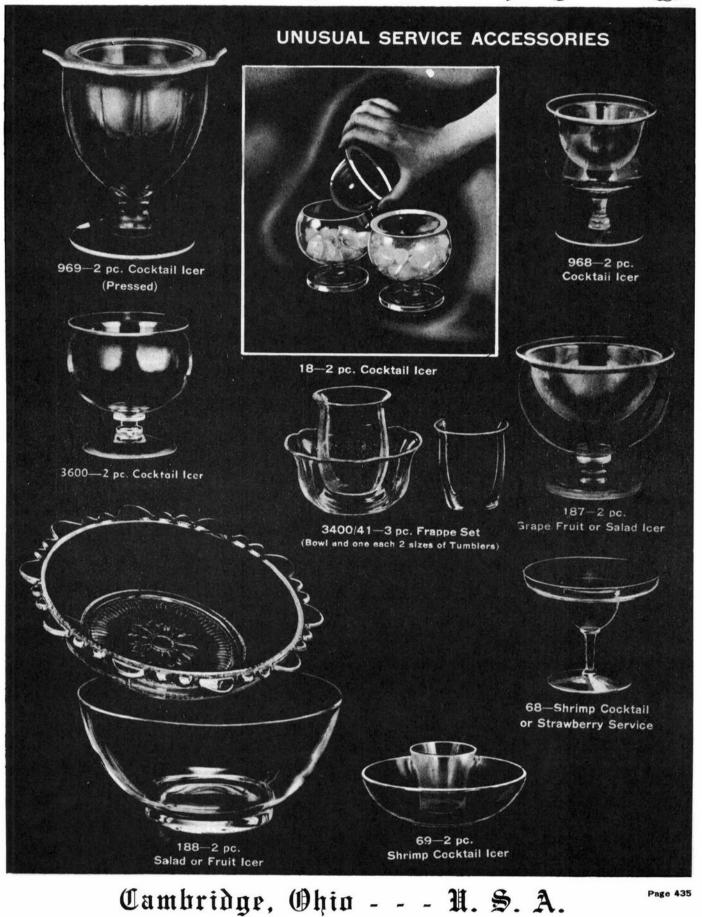

## SERVICE ACCESSORIES

#### PART I

#### by MARK A. NYE

The Cambridge catalog dated January 1940 contained four pages captioned "Unusual Service Accessories." Pieces shown on these pages range from several styles of icers to exotic serving dishes and back to a few rather mundane items. Most were not new items and also appear in other sections of the same catalog. Their appearance as a group was no doubt a promotional effort on the part of Cambridge to sell a selection of items in the general catalog that might otherwise have been overlooked.

Under the classification of "Unusual Service Accessories," this group of items was offered only in crystal, undecorated. However, since many date to prior years and were also shown elsewhere in the same 1940 catalog, many will be found in color and decorated, in addition to unadorned crystal blanks.

Two items shown on the first of the four pages date to before 1930; these are the #969 2-pc. Cocktail Icer (pressed) and the #968 2-pc. Cocktail Icer. A third, the #3400/41 3-pc. Frappe set was probably introduced around 1930. The #968 remained in the Cambridge line until the end of 1958 while the other two had been discontinued by June 1949.

In the 1930 catalog both the #969 and #968 are shown with a Decagon liner. The #968 later appears in the 1932 catalog supplement with a circular rimmed liner and this is the way it appears in later catalogs. There is little doubt that both icers were likely made in most of the 1930s pastel colors and that the #968 was etched with all of the major etchings from those years and perhaps some of the minor ones as well. The etchings will be found on crystal as well as colored blanks.

The #3400/41 3-pc. Frappe set was no doubt also made in the pastel shades of the 1930s as well as being made in crystal and sold plain and etched with many of the popular etchings of the day. The Frappe set is seldom encountered today, indicating it did not achieve the popularity the cocktail icers did.

Accessories" as being made in color, the #968 2-pc. Icer is listed in the 1940 price list with various stemware lines that were being produced in color. In this manner we find the #968 Icer apparently being offered in amber, royal blue, dianthus pink, amethyst, forest green and moonlight, as well as crystal. Production of this icer in these colors at that time, if it in fact did take place, appears to have been rather limited, as few, if any, are seen today. There is no doubt about the other two items being made only in crystal during the 1940s as for them there are no ambiguous price list entries.

The #969 Icer was available from the 1940 catalog plain only, but such was not the case with the #968, and to a lesser extent for the #3400/41 Frappe set. The latter, in addition to being available plain, was offered etched Diane, Elaine and Portia.

The #968 Icer was a popular piece, produced during the early 1940s with six different etchings--Candlelight, Diane, Elaine, Portia, Rose Point, and Wildflower. All except Wildflower were also produced with the etchings gold encrusted. The Wildflower etched icer was made with a gold edge as were ones etched Rose Point and Elaine. In addition to the preceding, the #968 was made with D/1046, Gold Bands.

The #968 Icer continued to be a popular item throughout the 1940s and remained so as the 1950s opened. In the fall of 1950, it was available etched Candlelight, Chantilly, Diane, Elaine, Portia, Rose Point, and Wildflower, as well as with D/460, Gold Band edge with hair line. In addition to the etched versions, the icer was, at that time, being engraved with no less than fifteen rock crystal patterns--Achilles, Adonis, Cordelia, Croesus, Deerfield, Glendale, Juliana, Larchmont, Laurel Wreath, Lexington, Lucia, Manor, Maryland, Roxbury and Tempo.

As the 1950s progressed, the #968 Cocktail Icer, in a way, was a barometer indicating the fortunes of the Cambridge Glass Company, with ever decreasing availability. By the time the final price list was issued in 1958, this icer was listed with only one rock crystal pattern, Tempo, and the three remaining major etchings--Rose Point, Chantilly, and Wildflower.

While not listed under "Unusual Service

The #3600 2-pc. Cocktail Icer is basically the continued on page 11

### The Cambridge Glass Company

10

UNUSUAL SERVICE.....continued from page 8

Pristine #18 without the Pristine foot and the regular Cambridge foot used in its place. The icer in no way resembles the balance of the #3600 stemware lines, even though it is shown with these lines. The #3600 stemware line dates to 1938 and no doubt the icer was conceived at about the same time. This icer was discontinued during the 1940s as it does not appear in the 1949 Cambridge catalog.

At its peak in popularity, the #3600 Icer was a part of the Blossom Time, Chantilly, Rose Point, Portia, Elaine, Diane, and Wildflower etched lines. The #3600 Icer will also be found with gold encrusted Blossom Time and Chantilly as well as both patterns with a Gold Edge.

The Pristine line, including the #18 Cocktail Icer and the #187 Grapefruit Icer, was introduced ca 1937. While the stemware remained in the Cambridge line until 1956, the icers were discontinued during the 1940s.

Pristine stemware, as a line, is rarely seen etched since very little was made. However, the Pristine #18 Cocktail Icer was listed in 1940 as being made etched Candlelight, Diane, Elaine, Portia, Rose Point, Wildflower, plain and gold encrusted except for the Wildflower icer which came only with a gold edge. Also available with a gold edge with the icers etched Elaine and Rose Point. This same icer was also sold with D/Astoria-gold band edge, D/1046, and D/1050-etched Laurel and gold encrusted.

The larger of the two icers, the Pristine Grapefruit or Salad Icer, #187, was also offered etched. Blossom Time, Chantilly, Diane, Elaine, Portia, Rose Point, and Wildflower etchings were being placed on this blank. D/1054, etched Laurel with a gold edge, will also be found on this icer. Note that the insert for this icer or for any of the others was never etched.

While it is known Pristine stemware was decorated with a number of rock crystal engravings, it has not been determined if the icers were ever so treated.

The remaining item on this page is the #188 2-pc. Salad or Fruit Icer. A service piece, the #188 2-pc. set is from the Martha Line and is made up of the Martha #188 11" Salad or Fruit bowl and a bowl from the Pristine line, the #427 10" bowl. (How can this be, an 11" liner fitting into a 10" bowl? The Martha #188 bowl was measured from outside of rim to outside of rim with the actual "bowl" part being somewhat smaller.) Introduced in the late 1930s, the #188 Icers were dropped from the Cambridge catalog during the 1940s.

In its prime, the #188 Icer was available with seven etchings--Portia, Elaine, Diane, Rose Point, Wildflower, Blossom Time and Chantilly. If this item was ever gold decorated, it occurred prior to 1940 as no mention of such ware is found in the 1940 catalog.