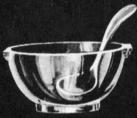

Retailers then and now, in order to create more sales, will be innovative and such was the case with those outlets selling Pristine during the early months of 1938. What they did was to put a ladle with the Pristine #18 bowl and sell it as a mayonnaise set. This practice soon came to the attention of the Cambridge factory and company management reacted by making it an "official" set, known as the Pristine #19 2-piece Mayonnaise Set. Quoting from the announcement of this set to the Cambridge sales staff:

"This (P19) of course can be furnished in all etchings in which the Pristine #18 is made, which are: Firenze, Rose Point, Wildflower, Candlelight, Diane, Elaine, Portia, Valencia and Minerva."

From the early years, with the exception of the reference to Firenze in July 1937, this is the only specific reference found to etched Pristine.