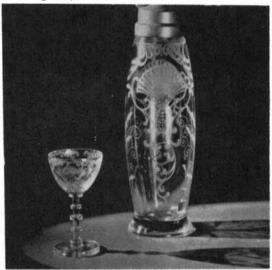

PRISTINE LINE with "FIRENZE" ETCHING

"China, Glass and Lamps" of July 1937 contained a Cambridge advertisement featuring Firenze and, in part, the text read:

"....are a platter, plate and stemware in the etched 'Firenze' design -- a part of the new fall line of the Cambridge Glass Co. The 'Pristine' shape in both tableware and stemware has been used for this new etching, with its fan and scroll motif. It is also produced with the etching gold filled, in all the same assortment of items. The 'Pristine' is also shown decorated with two handsome new cuttings -- one of them the 'Chesterfield,' a design of close set squares with punties in each square; the other 'Belfast,' a pattern of mitred diamonds."

continued on next page

PRISTINE . . . . . . continued from page 3

For some reason, Firenze never caught on with the buying public and very little is seen today.

During 1938, Pristine blanks, both tableware and stemware, were extensively used for rock crystal engravings. Included among those cut on Pristine blanks were: Fantasy (#921): Strawflower (#922); Killarney (#920); Neo Classic (#907); The Pines (#919); Etruscan (#935); Grecian (#936); Belfast (#942); Broadmoor (#951); Chesterfield (#952); American Star (#953); Cranston (#960); and Whitehall (#981). Of this group, Whitehall was used the least during the early months of 1938 with only 12 pieces of Pristine available with this cutting, including the P166 13 1/2" Cabaret plate; P212 10" 5-part Celery and Relish; and the P386 11" ftd. bowl. In addition to the preceding, the cutting Courtship (#939) was also being used on Pristine stemware and possibly some pieces of tableware as well. (Note: Examples of these cuttings may be found in C.B. issues #151, #153 and #154.)