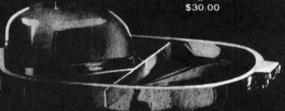

No. 285 5½ in. 2 Compt. Twin Salad Dressing Bowl PI: \$22.50

No. 287 -51/2 in 4 pc 2 Compt. Saiad Dressing Set Pl: \$40.00

No. 807 6 in. Triangular Cheese Block Without Cover—\$15.00

No. 808 6 in. Triangular Cheese Block w/Cover \$30.00

No. 809 6 in. Triangular Covered Bonbon

No. 806-12 in. Oval Lunch Server Without Cover-\$60.00

No. 805 -12 In. Oval Lunch Server w/Cover \$75.00