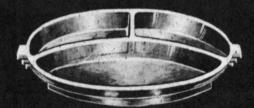

No. 285 5½ in. 2 Compt. Twin Salad Dressing Bowl PI: \$22.50

No. 287 -51/2 in 4 pc 2 Compt. Saiad Dressing Set Pl: \$40.00

No. 807 6 in. Triangular Cheese Block Without Cover—\$15.00

No. 808 6 in. Triangular Cheese Block w/Cover \$30.00

No. 809 6 in. Triangular Covered Bonbon

No. 806-12 in. Oval Lunch Server Without Cover-\$60.00

No. 805 -12 In. Oval Lunch Server w/Cover \$75.00