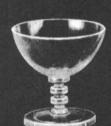

PRISTINE LINE with "FIRENZE" ETCHING

"China, Glass and Lamps" of July 1937 contained a Cambridge advertisement featuring Firenze and, in part, the text read:

"....are a platter, plate and stemware in the etched 'Firenze' design -- a part of the new fall line of the Cambridge Glass Co. The 'Pristine' shape in both tableware and stemware has been used for this new etching, with its fan and scroll motif. It is also produced with the etching gold filled, in all the same assortment of items. The 'Pristine' is also shown decorated with two handsome new cuttings -- one of them the 'Chesterfield,' a design of close set squares with punties in each square; the other 'Belfast,' a pattern of mitred diamonds."

continued on next page

PRISTINE . . . . . . continued from page 3

For some reason, Firenze never caught on with the buying public and very little is seen today.

During 1938, Pristine blanks, both tableware and stemware, were extensively used for rock crystal engravings. Included among those cut on Pristine blanks were: Fantasy (#921): Strawflower (#922); Killarney (#920); Neo Classic (#907); The Pines (#919); Etruscan (#935); Grecian (#936); Belfast (#942); Broadmoor (#951); Chesterfield (#952); American Star (#953); Cranston (#960); and Whitehall (#981). Of this group, Whitehall was used the least during the early months of 1938 with only 12 pieces of Pristine available with this cutting, including the P166 13 1/2" Cabaret plate; P212 10" 5-part Celery and Relish; and the P386 11" ftd. bowl. In addition to the preceding, the cutting Courtship (#939) was also being used on Pristine stemware and possibly some pieces of tableware as well. (Note: Examples of these cuttings may be found in C.B. issues #151, #153 and #154.)