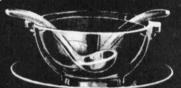

Retailers then and now, in order to create more sales, will be innovative and such was the case with those outlets selling Pristine during the early months of 1938. What they did was to put a ladle with the Pristine #18 bowl and sell it as a mayonnaise set. This practice soon came to the attention of the Cambridge factory and company management reacted by making it an "official" set, known as the Pristine #19 2-piece Mayonnaise Set. Quoting from the announcement of this set to the Cambridge sales staff:

"This (P19) of course can be furnished in all etchings in which the Pristine #18 is made, which are: Firenze, Rose Point, Wildflower, Candlelight, Diane, Elaine, Portia, Valencia and Minerva."

From the early years, with the exception of the reference to Firenze in July 1937, this is the only specific reference found to etched Pristine.