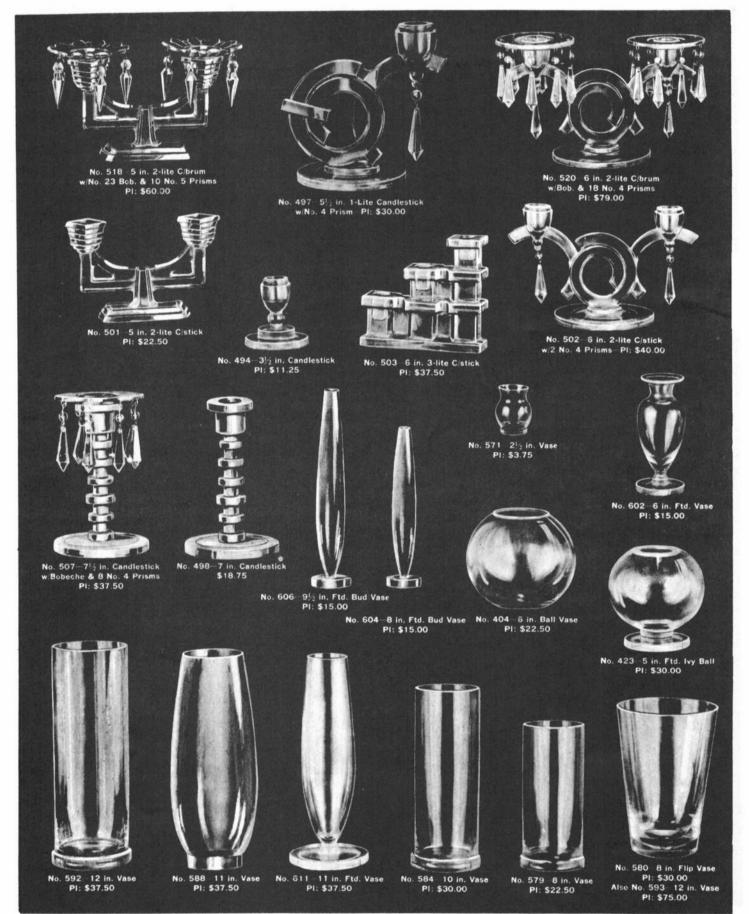

# TABLE ARCHITECTURE

No. 389 8 in. Flower Center Bowl PI: \$30.00

PATENT APPLIED FOR
TRADE MARK REGISTERED
TABLE
TORCHITECTIOF

No. 496—5 In. Interchangeable Candlestick and Flower Trough Cut Top and Bottom: \$30.00 Full Cut: \$45.00

No. 417 7 x 8 Floating Flower Bowl Pl: \$45.00

No. 417/496-4 pc. Flower Center PI: \$135.00

No. 419  $-3\frac{1}{2} \times 6\frac{1}{2} \times 10\frac{1}{2}$  FIr. Center PI: \$75.00

No. 419/496 - 5 pc. Flower Center Pl: \$195.00

No. 389/496-5 pc. Flower Center PI: \$150.00

A note of explanation about two of the items on our "CHRISTMAS SHOPPING LIST" that many of you may not be familiar with. First, the "Amber Frosted Lion Bookends." Imperial made the amber bookends for us, they frosted four of them. Two will remain in the Museum and we have decided to sell the other pair. The second item of note is listed under "Convention Favor Paperweights." It is the 1981 Tomato color with Club logo. In 1981, the paperweight color was carmen. We did not have enough to supply the members that were in attendance at that Convention, so Tommy Mosser (whom we can't say enough for) said he would make enough additional carmen ones at a later date so everyone could have one. Lo and behold, when these additional (supposedly carmen) weights came out of the lehr. they were what Tommy named "Tomato." The four we've sold at Mini-Auction have brought \$125.00, \$100.00, \$100.00 and \$75.00. If you have attended all the Conventions since 1973 and think you have ALL of the favors, you are wrong! You now have the opportunity to add this most important one to your collection. This time, we are offering you some really special items, in return for your money!