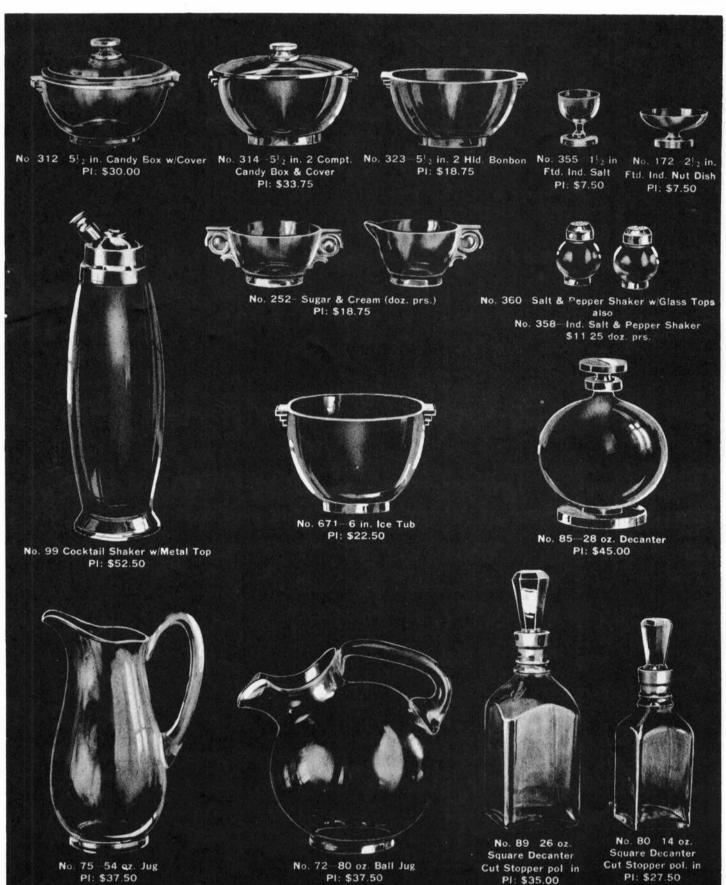

# Cambridge, Ghio - - - A. S. A.

No. 801 2 pc. Oval Canape Set 81, in. Plate w/5 oz. Ftd. Cocktail \$22.50

Also No. 158 81; in. Oval Canape Plate Pt: \$15.00

No. 791-2 pc. Round Canape Set 6 in. Plate w.5 oz Ftd Cocktail \$18.75

Also No. 156-6 In. Round Canape Plate Pl: \$11.25

No. 800 2 pc. Oval Canape Set

No. 790 -- 2 pc. Round Canape Set 6 in. Plate w/312 oz. Ftd. Cocktail \$18.75

No. 802 2 pc. Oval Canape Set 81; in Plate w.5 oz Cup \$21,25

No. 792- 2 pc. Round Canape Set 6 in. Plate w/5 oz. Cup \$17.50

No. 281 - 515 in. 3 pc. Mayonnaise Set PI: \$35.00

No. 286 512 in. 2 Compt. Twin Salad Dressing Bowl w/2 Ladles PI: \$27.50

No. 280 51/2 in. Mayonnaise & Ldl. PI: \$22.50

No. 285 5½ in. 2 Compt. Twin Salad Dressing Bowl PI: \$22.50

No. 287 -51/2 in 4 pc 2 Compt. Saiad Dressing Set Pl: \$40.00

No. 807 6 in. Triangular Cheese Block Without Cover—\$15.00

No. 808 6 in. Triangular Cheese Block w/Cover \$30.00

No. 809 6 in. Triangular Covered Bonbon

No. 806-12 in. Oval Lunch Server Without Cover-\$60.00

No. 805 -12 In. Oval Lunch Server w/Cover \$75.00