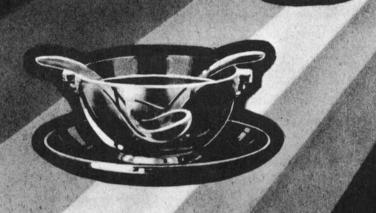

No. 792- 2 pc. Round Canape Set 6 in. Plate w/5 oz. Cup \$17.50

No. 281 - 515 in. 3 pc. Mayonnaise Set PI: \$35.00

No. 286 512 in. 2 Compt. Twin Salad Dressing Bowl w/2 Ladles PI: \$27.50

No. 280 51/2 in. Mayonnaise & Ldl. PI: \$22.50

No. 285 5½ in. 2 Compt. Twin Salad Dressing Bowl PI: \$22.50

No. 287 -51/2 in 4 pc 2 Compt. Saiad Dressing Set Pl: \$40.00

No. 807 6 in. Triangular Cheese Block Without Cover—\$15.00

No. 808 6 in. Triangular Cheese Block w/Cover \$30.00