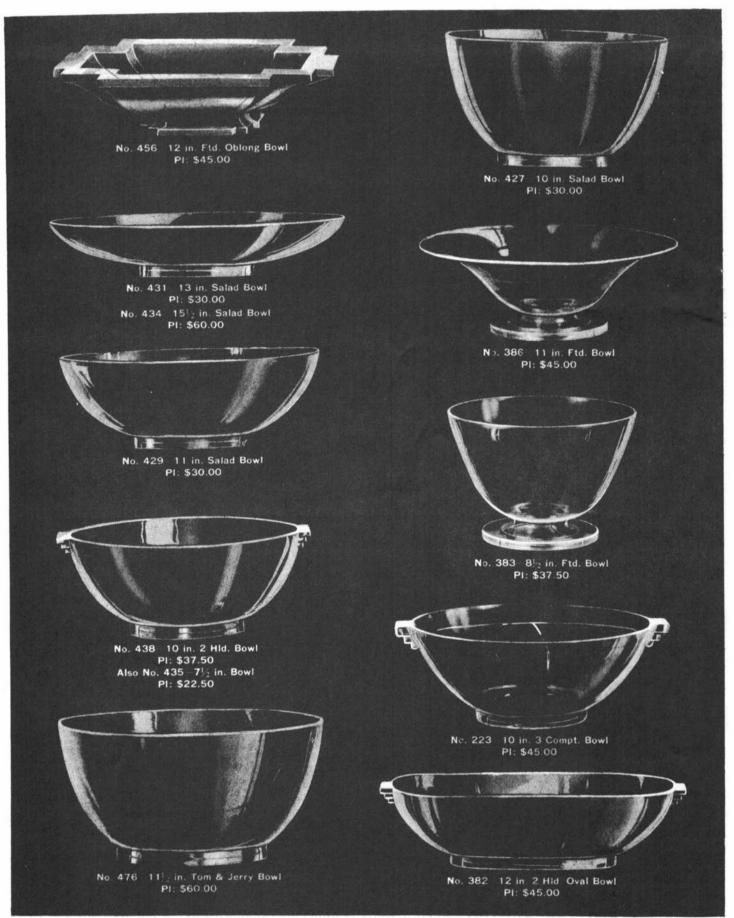

continued on next page

PRISTINE . . . . . . continued from page 3

For some reason, Firenze never caught on with the buying public and very little is seen today.

During 1938, Pristine blanks, both tableware and stemware, were extensively used for rock crystal engravings. Included among those cut on Pristine blanks were: Fantasy (#921): Strawflower (#922); Killarney (#920); Neo Classic (#907); The Pines (#919); Etruscan (#935); Grecian (#936); Belfast (#942); Broadmoor (#951); Chesterfield (#952); American Star (#953); Cranston (#960); and Whitehall (#981). Of this group, Whitehall was used the least during the early months of 1938 with only 12 pieces of Pristine available with this cutting, including the P166 13 1/2" Cabaret plate; P212 10" 5-part Celery and Relish; and the P386 11" ftd. bowl. In addition to the preceding, the cutting Courtship (#939) was also being used on Pristine stemware and possibly some pieces of tableware as well. (Note: Examples of these cuttings may be found in C.B. issues #151, #153 and #154.)

Retailers then and now, in order to create more sales, will be innovative and such was the case with those outlets selling Pristine during the early months of 1938. What they did was to put a ladle with the Pristine #18 bowl and sell it as a mayonnaise set. This practice soon came to the attention of the Cambridge factory and company management reacted by making it an "official" set, known as the Pristine #19 2-piece Mayonnaise Set. Quoting from the announcement of this set to the Cambridge sales staff:

"This (P19) of course can be furnished in all etchings in which the Pristine #18 is made, which are: Firenze, Rose Point, Wildflower, Candlelight, Diane, Elaine, Portia, Valencia and Minerva."

From the early years, with the exception of the reference to Firenze in July 1937, this is the only specific reference found to etched Pristine.