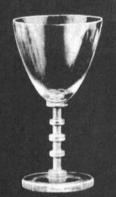

DEALER DISCOUNTS AVAILABLE - PLEASE WRITE!

According to the 1940 Cambridge Catalog, the Pristine line was covered by four design patents. The earliest of these, filed on January 21, 1937, was for a candelabra, later known as the Pristine #502 6" 2-lite candlestick with prisms, or similar article. Eight days later a patent for a bowl or similar article was filed and the bowl shown in the patent application drawing appears to be the #438 10" 2-handled bowl. Then in February, an application was made for a design patent to cover a comport or similar article. Quoting from that application:

"The characteristic feature of the design resides in the glass base portion of the comport which, due to the concavity of the bottom, presents a bulged appearance when viewed from the top thereof."

The fourth and final patent, for "Combined Cheese and Cracker Tray or Similar Article" was granted on June 1, 1937, having been applied for the previous March. Based on known patents covering the line, it appears the stem associated with the Pristine line was never patented by Cambridge and hence one could assume the "look-alikes" we see today preceded the Pristine line and perhaps were patented by another glass house.

"The bowl and goblet shown are from the Cambridge Glass Co., and are representative pieces from the handmade Pristine line which is brand new. The pattern shows gold filled Laurel Wreath. This line is made in full stemware and a good selection of tableware pieces. The shapes are patented."