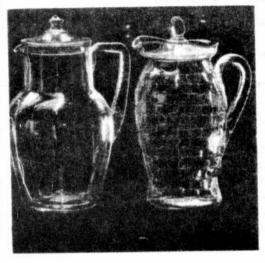

124-68 oz.

500/122-56 oz.

Two OPTIC JUGS from the 1920s

This new glass is not one color but a natural three or more tone glass in which the predominating shades are red, green and blue, each tone diverging into the other." January 12, 1925 issue of China, Glass & Lamps.