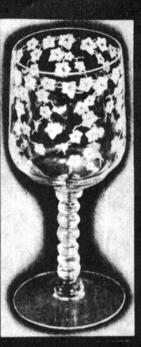

# **Transparent Colors**

PART I

by MARK A. NYE

The Age of Color at Cambridge began with the introduction of Azurite in 1922 and, the past two months have seen a discussion of the Cambridge opaque colors. (Note: Cambridge did produce colored glass prior to the 1920s and this includes opaque and transparent colors along with Carnival glass. However, little of this ware is seen today and there is about as much documentation as there are examples. Individuals interested in these early colors are referred to "Colors in Cambridge Glass" published by the National Cambridge Collectors.) This month we turn our attention transparent colors produced Cambridge, beginning in the early 1920s and continuing until the demise of the company in the late 1950s.

Introduction of the first of the second generation transparent colors occurred in 1923 and the following appears to have been the "birth announcement" having appeared in the May 14, 1923 issue of China, Glass & Lamps.

# "CAMBRIDGE HAS NEW LINE OF COLORED GLASS SALAD PLATES

An extensive line of salad plates in colored glass recently has been added to the lines of the Cambridge Glass Co., Cambridge, O. The plates come in 'Ebony,' 'Azurite,' 'Helio,' 'Primrose Yellow' and in new shades of topaz, light green and mulberry. Made of colored glass, the plates have both plain and star bottoms. The Cambridge factory offers the plates in plain colors as well as in decorations such as contrasting colored edges and in light cutting and gold encrustations.

In stemware, the Cambridge line has been increased by additions in colored glass. The new shades are topaz, light green and mulberry. The most wanted shapes come in the new colors, which should be of interest to those desiring something new and attractive in stemware."