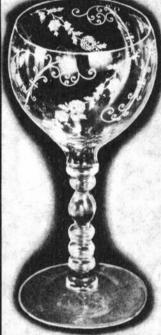

# **Transparent Colors**

PART I

by MARK A. NYE

The Age of Color at Cambridge began with the introduction of Azurite in 1922 and, the past two months have seen a discussion of the Cambridge opaque colors. (Note: Cambridge did produce colored glass prior to the 1920s and this includes opaque and transparent colors along with Carnival glass. However, little of this ware is seen today and there is about as much documentation as there are examples. Individuals interested in these early colors are referred to "Colors in Cambridge Glass" published by the National Cambridge Collectors.) This month we turn our attention transparent colors produced Cambridge, beginning in the early 1920s and continuing until the demise of the company in the late 1950s.

Introduction of the first of the second generation transparent colors occurred in 1923 and the following appears to have been the "birth announcement" having appeared in the May 14, 1923 issue of China, Glass & Lamps.

# "CAMBRIDGE HAS NEW LINE OF COLORED GLASS SALAD PLATES

An extensive line of salad plates in colored glass recently has been added to the lines of the Cambridge Glass Co., Cambridge, O. The plates come in 'Ebony,' 'Azurite,' 'Helio,' 'Primrose Yellow' and in new shades of topaz, light green and mulberry. Made of colored glass, the plates have both plain and star bottoms. The Cambridge factory offers the plates in plain colors as well as in decorations such as contrasting colored edges and in light cutting and gold encrustations.

In stemware, the Cambridge line has been increased by additions in colored glass. The new shades are topaz, light green and mulberry. The most wanted shapes come in the new colors, which should be of interest to those desiring something new and attractive in stemware."