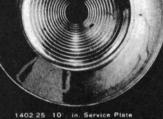

1402/28 - 18 in, Sunday Nite Supper Plate C-A-Fg: PI \$63.15 - E \$126.30 Rb-Ame: PI \$63.15 Car: PI \$126.30 Also 1402/101 - 18 in, Plate w/4 in, seat in center

1402.25 10 in Service Plate C A Fg: PI \$15.00 E \$28.15 Rb: PI \$15.00 Car: PI \$26.35