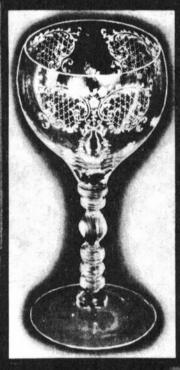

# **Transparent Colors**

PART I

by MARK A. NYE

The Age of Color at Cambridge began with the introduction of Azurite in 1922 and, the past two months have seen a discussion of the Cambridge opaque colors. (Note: Cambridge did produce colored glass prior to the 1920s and this includes opaque and transparent colors along with Carnival glass. However, little of this ware is seen today and there is about as much documentation as there are examples. Individuals interested in these early colors are referred to "Colors in Cambridge Glass" published by the National Cambridge Collectors.) This month we turn our attention transparent colors produced Cambridge, beginning in the early 1920s and continuing until the demise of the company in the late 1950s.

Introduction of the first of the second generation transparent colors occurred in 1923 and the following appears to have been the "birth announcement" having appeared in the May 14, 1923 issue of China, Glass & Lamps.

# "CAMBRIDGE HAS NEW LINE OF COLORED GLASS SALAD PLATES

An extensive line of salad plates in colored glass recently has been added to the lines of the Cambridge Glass Co., Cambridge, O. The plates come in 'Ebony,' 'Azurite,' 'Helio,' 'Primrose Yellow' and in new shades of topaz, light green and mulberry. Made of colored glass, the plates have both plain and star bottoms. The Cambridge factory offers the plates in plain colors as well as in decorations such as contrasting colored edges and in light cutting and gold encrustations.

In stemware, the Cambridge line has been increased by additions in colored glass. The new shades are topaz, light green and mulberry. The most wanted shapes come in the new colors, which should be of interest to those desiring something new and attractive in stemware."