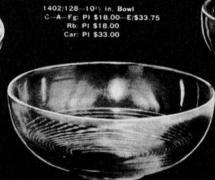

1402/71—101; in. 2 Hid. Bowl C—A—Fg: PI \$19.25—E/\$32.40 Rb—Ame: PI \$19.25 Car: PI \$33.00

1402/68-7 In. Bowl C-A- Fg: PI \$8.25-E/\$16.25 Rb: PI \$8.25 Car: PI \$16.00

1402/127-121, in. Bowl C-A-Fg: PI \$18,00 - E/\$33.75 Rb-Ame. PI \$18.00 Car: PI \$33,00