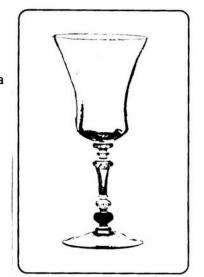

### Stemware - 3500 Line

In lieu of an article by Mark Nye this issue, the following is a reprint taken from Cambridge Stemware by Mark Nye, page 161.

### 3500

Common Name: Gadroon Production Years: 1933 - 1958

Etchings: Chintz, Diane, Elaine, Minerva, Rose Point, Valencia

R.C. Engravings: Adonis, Croesus, Harvest, Victory Wreath Decorations: Etched Elaine - Gold Encrusted (D/1014)

Etched Elaine - Gold Edge (D/1022) Etched Elaine - Platinum Edge

Etched Rose Point - Gold Encrusted (D/1041) Etched Rose Point - Gold Edge (D/1051)

Gold Stippled Edge - (D/1018)

Pattern 85878

Colors: Colored Bowl, Crystal Stem & Foot, Optic

Crystal

Colored Bowl, Crystal Stem & Foot, Not Optic Amber, Amethyst, Carmen, Forest Green,

Gold Krystol, Royal Blue

The Gadroon stemware design patent application was **filed** with the Patent Office in January 1933 and a patent granted to the Cambridge Glass Company four months later. As early as April of that year, trade journals were carrying advertisements for No. 3500 stemware. The line was probably introduced to the trade at the January 1933 Pittsburgh Exhibit.