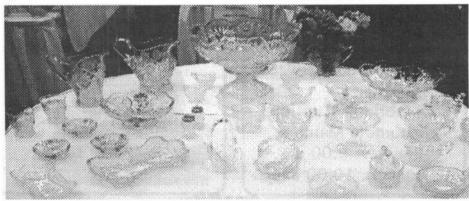

The discussion topic for this meeting focused on what people saw at the show, such as numerous vases, a pair of 3011 crown tuscan candleholders with ebony bobeches and leaf prisms, primrose vase and basket. Study group members provided two impressive displays. The first display was a 6" round table featuring NearCut Daisy pieces. The second display was 8 feet of Caprice. Gwenell Pierce did such an outstanding job that an expanded display will be featured at Kent Washburn's San Antonio show in February 2005.

Submitted by Freeman Moore

Below: Nearcut Daisy on display at Waxahachie, TX