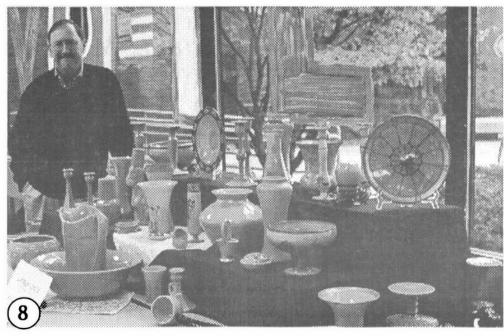

## Cobalt Blue Scotties \$100/pair

plus \$10 shipping

Mail orders to NCC Blue Scotties PO Box 416 Cambridge OH 43725

NCC Board Member Rick Jones with an impressive display of Azurite at the Connecticut Glass Show in Southington, CT on Halloween weekend. This show is held annually to benefit the NCC, which gets 100% of the profits.

Photo courtesy of Bob Morotto.