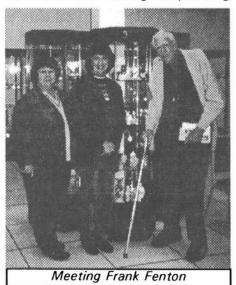

## Glass Pass Update

By Cindy Arent

The quarterly meeting of Glass Pass participants was held November 11 at Fenton Art Glass in Williamstown, West Virginia. We were honored to have Mr. Frank Fenton attend the meeting. Jena Blair, from Fenton Art Glass, planned the activities for the day which included a luncheon meeting, tour of the factory and a special tour of the Museum by Mr. Fenton.