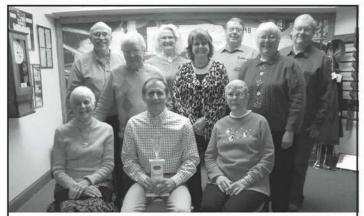

On December 21, volunteers and staff enjoyed a delicious potluck dinner and shared stories about the year. It has become a tradition to play a game each year. Those attending were divided into two teams, the Bennett family and the Orme family. These families owned The Cambridge Glass Company many years ago. This year the game was Cambridge Glass charades. Each team acted out five words relating to Cambridge Glass and the team with the lowest total time won the competition. Again this year, the Bennett Family won and are shown in the photo with their trophy.

The annual end of the year museum game of Cambridge Charades was won by the Bennett team. Seated L – R: Sharon Miller, Jeff Ross (holding the trophy) and Sandy Bridwell-Walker. Standing: Rich Bennett, Gary Wiseman, Sharon Bachna, Lisa Neilson, Jeff Leonard, Lindy Thaxton and Larry Everett. How would you act out Mardi Gras or Vanity Set?