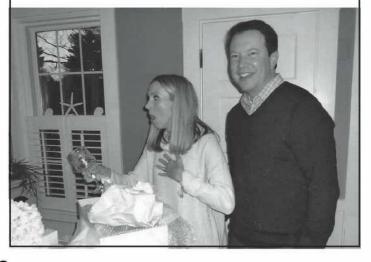

This young couple from Boston, Massachusetts was thrilled to receive a National Museum of Cambridge Glass gift box filled with eight pieces of stemware. There were two of four different etchings, which is the trend among young people purchasing Cambridge Glass today. The assortment of etchings provides interesting conversation during a cocktail or dinner party. The first piece they unwrapped was a Marjorie etched goblet and the other etchings were Rose Point, Chantilly and Diane.

What a beautiful table it would be!