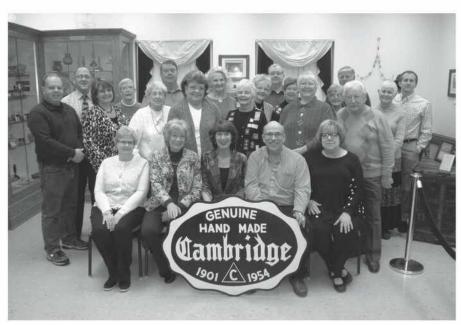

# A New Year Begins at the Museum

By Cindy Arent

Each year after the final day the museum is open for the season and the last motorcoach group leaves, volunteers and docents gather to celebrate what has been achieved during the year. The 2015 season was the best ever with increased sales and museum admissions, so we had a reason to be proud. NCC is very fortunate to have such dedicated volunteers and staff.

On December 21, volunteers and staff enjoyed a delicious potluck dinner and shared stories about the year. It has become a tradition to play a game each year. Those attending were divided into two teams, the Bennett family and the Orme family. These families owned The Cambridge Glass Company many years ago. This year the game was Cambridge Glass charades. Each team acted out five words relating to Cambridge Glass and the team with the lowest total time won the competition. Again this year, the Bennett Family won and are shown in the photo with their trophy.

The annual end of the year museum game of Cambridge Charades was won by the Bennett team. Seated L – R: Sharon Miller, Jeff Ross (holding the trophy) and Sandy Bridwell-Walker. Standing: Rich Bennett, Gary Wiseman, Sharon Bachna, Lisa Neilson, Jeff Leonard, Lindy Thaxton and Larry Everett. How would you act out Mardi Gras or Vanity Set?